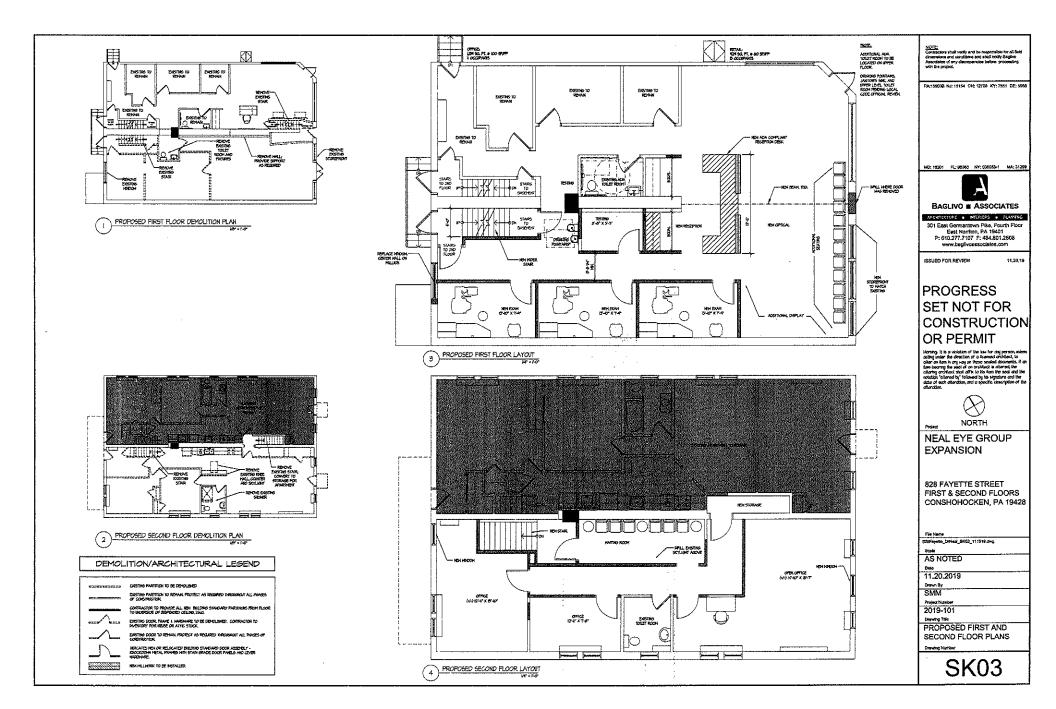

**History of the Site:** The property at 826 Fayette Street is located in the Residential Office Zoning District. Dimensions of the property are 20' x 160' or 2,120 square feet. Most recently, the property has been used as a barber shop with an accounting office in the rear. The second floor of the building is vacant. There is no off-street parking available on the site. The barber shop use predated the 2001 update of the Residential Office Zoning District; and was considered a legal non-conforming use. The accounting office was permitted by Conditional Use. 828 Fayette Street is on the corner of West 9<sup>th</sup> Avenue and Fayette Street; and is adjacent to the subject property. While the properties appear to be connected, they are 2 separate lots with 2 separate parcel numbers, but connected by a common wall. Lot sizes are the same, and 828 Fayette Street also has no off-street parking. Both properties are owned by Eyeball Properties LLC; and 828 Fayette Street currently houses the Neal Eye Group. The site was an ophthalmology office prior to enactment of the 2001 Zoning Ordinance which required Conditional Use approval for medical offices; therefore, is considered a legal non-conforming use. An apartment is located on the second floor of 828 Fayette Street. The current Zoning Petition involves both properties.

**Current Request:** The owner of the properties wishes to expand the ophthalmology office to the first and second floors of the building at 826 Fayette Street. The apartment on the second floor of 828 Fayette Street would remain. Expansion would be accomplished by breaking through the first-floor wall between 826 and 828 Fayette Street; and reconfiguring the first floor for new examination rooms, testing rooms, a combined waiting area and reception desk. The second floor would be converted to offices.

10. Please describe the proposed use of the property.

The doctor's office at 828 Fayette seeks to expand into the Subject Property to allow for greater customer service and to allow for doctor's offices on the second floor.

1941 (1941)

11. Please describe proposal and improvements to the property in detail.

Please see attached drawing. The expansion of the doctor's office into the Subject Property will allow for additional waiting area as well as exam rooms.