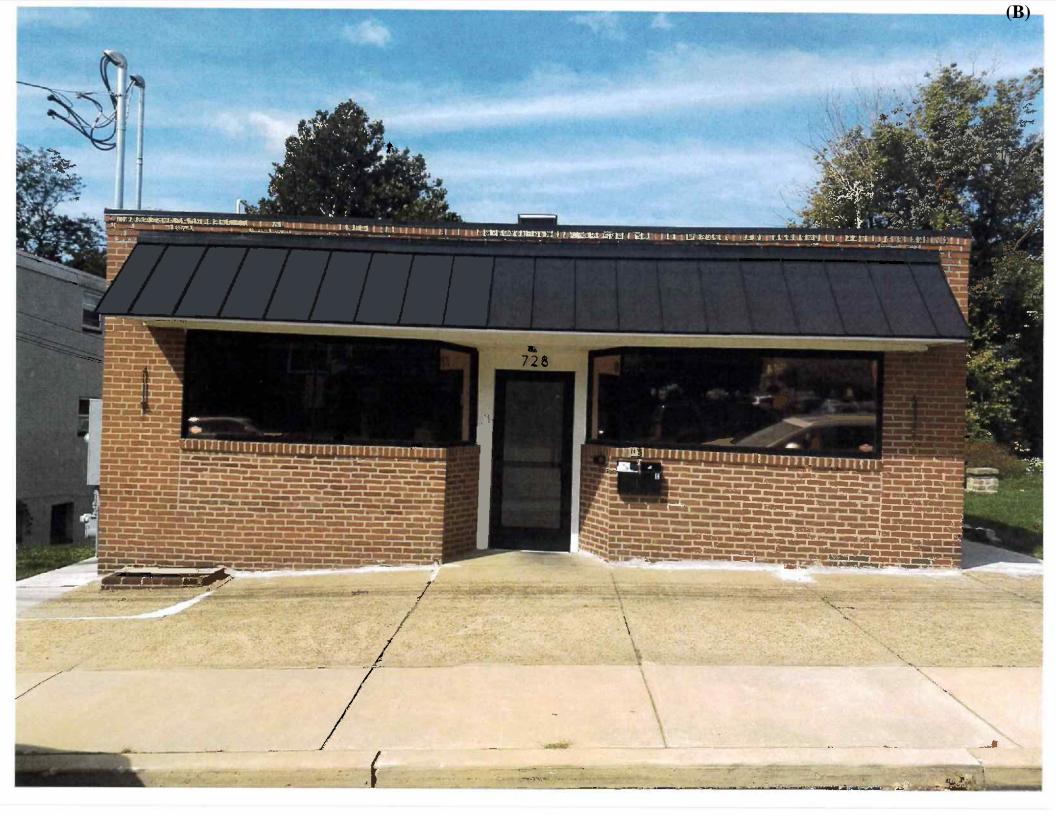

At this time, the Conshohocken Zoning Hearing Board will hear testimony and accept evidence on the following request.

| PETITIONER:        | Mortgage Brother, LLC<br>215 Ford St. Conshohocken, PA 19428   |
|--------------------|----------------------------------------------------------------|
| PREMISES INVOLVED: | 728 Maple St., Conshohocken, PA 19428<br>Borough Residential 1 |
| OWNER OF RECORD:   | Maple St. 1, LLC<br>412 Old Elm St., Conshohocken, PA 19428    |

The applicant is seeking a special exception per §27-703.B(1) and a variance from §27-2002 from the Zoning Hearing Board to permit the change of a nonconforming use from commercial kitchen to office.

Persons who wish to become parties to the application must notify the Borough of their intent to ask for party status at least five (5) days prior to the scheduled hearing by emailing the attached entry of appearance form to <u>zoning@conshohockenpa.gov</u>. Said persons must be available to participate in the zoning hearing on the scheduled date and time. It is noted that submitting the attached entry of appearance form does not guarantee that you will be granted party status. The Zoning Hearing Board decides who may participate in the hearing before it as a party, subject to Section 908(3) of the Municipalities Planning Code (MPC). The MPC permits party status to any person "affected" by the application. Having taxpayer status alone is not enough to claim party status; however, a person whose property or business abuts the property that is the subject of the appeal is affected and should qualify as a party. Ultimately, the ZHB makes the party status determination after reviewing the request.

Converted from an office to commercial kitchen.

9. Please describe the present use of the property including any existing improvements and the dimensions of any structures on the property.

Mixed Use - commercial kitchen and two (2) apartments.

10. Please describe the proposed use of the property.

Convert commercial kitchen to the former office use.

11. Please describe proposal and improvements to the property in detail.

Remove the commercial kitchen and convert to an office with new front windows, new hardwood floors and updated lighting. Two (2) apartments to remain.