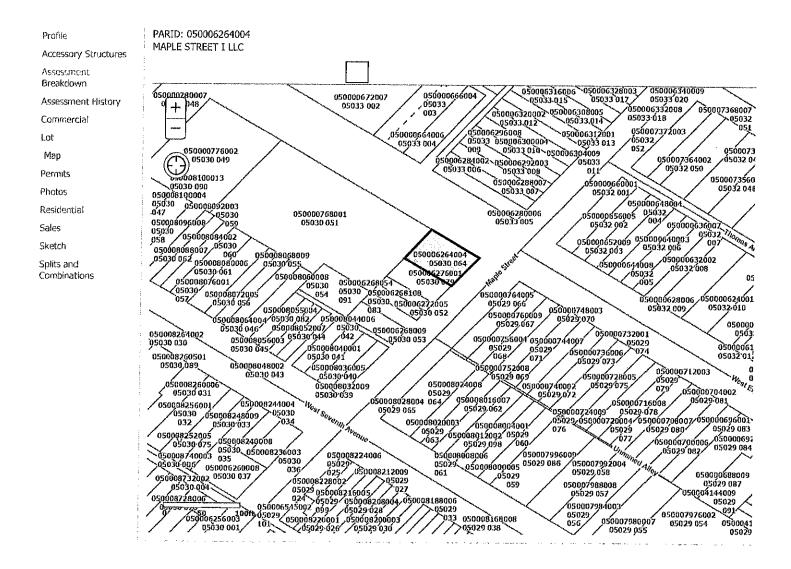

#### PARID: 050000876001 SCHEINMAN DANIEL & KRISTEN DIANE

Printed on Monday, August 9, 2021, at 8:46:09 AM EST

|                                       |               | 1. Additional 126 sq./ft. size<br>2. Height increase to 17'6" to mid<br>point of slope, measured from<br>grade of Main Building (House) |  |
|---------------------------------------|---------------|-----------------------------------------------------------------------------------------------------------------------------------------|--|
|                                       | Main Building |                                                                                                                                         |  |
|                                       |               |                                                                                                                                         |  |
|                                       |               |                                                                                                                                         |  |
| Side YARD                             |               |                                                                                                                                         |  |
| · · · · · · · · · · · · · · · · · · · |               | Side YARD 🕳                                                                                                                             |  |
|                                       |               |                                                                                                                                         |  |
|                                       |               |                                                                                                                                         |  |
|                                       |               |                                                                                                                                         |  |
|                                       |               |                                                                                                                                         |  |