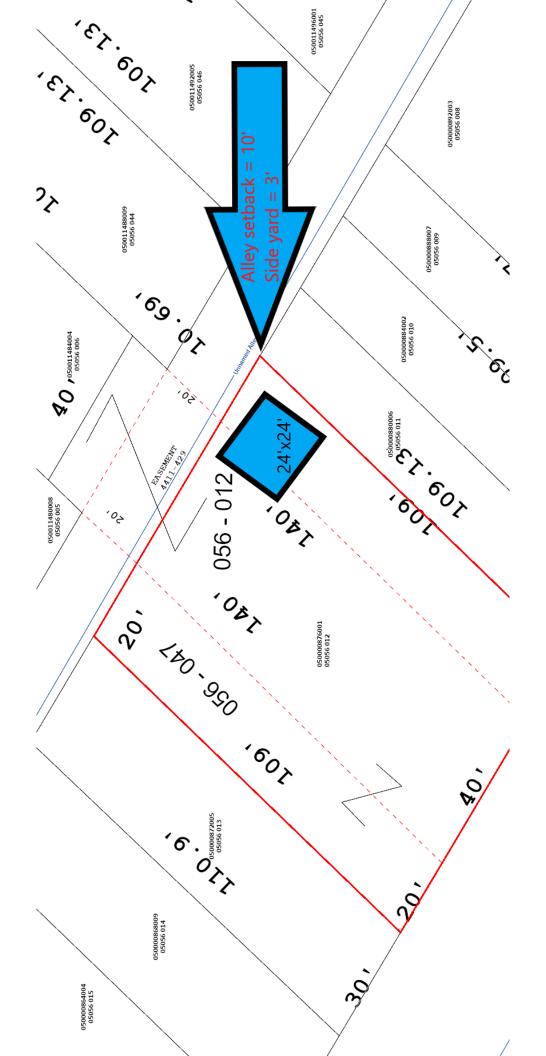

#### History of the Site:

332 E. 11<sup>th</sup> Ave is a 9,960 square-foot (SF) lot located in the Borough Residential 1 (BR-1) Zoning District. The property is developed with a single-family detached residential dwelling, sheds, patio, and gravel parking area for 2 vehicles accessed from the rear alley.

#### **Current Request:**

The applicant is seeking a variance from §27-811.C to permit the construction of a 24'x24' (576 SF) garage with a height of 17.5 feet measured to the center of the peaked roof. The garage would be located in the current location of the gravel off-street parking and 2 feet from the side lot line. The applicant also proposes to install a new 10'x20' parking space and walkway adjacent to the garage.

§27-811.B, accessory structures may be erected not closer than 3 feet to the side lot line unless the abutting owner provides written consent to allow said structure to be closer and provide a maintenance easement of 4 feet in width. Prior to construction of any accessory structure, the property lines shall, to the satisfaction of the Borough, be confirmed and staked by a professional land surveyor registered with the Commonwealth of Pennsylvania to permit the Borough to confirm that the setback requirements are met.

If the requested relief is granted, prior to construction, the applicant will need to provide required setback documentation from the abutting owner for the reduced side yard setback and have the property surveyed to establish location of the common property line.