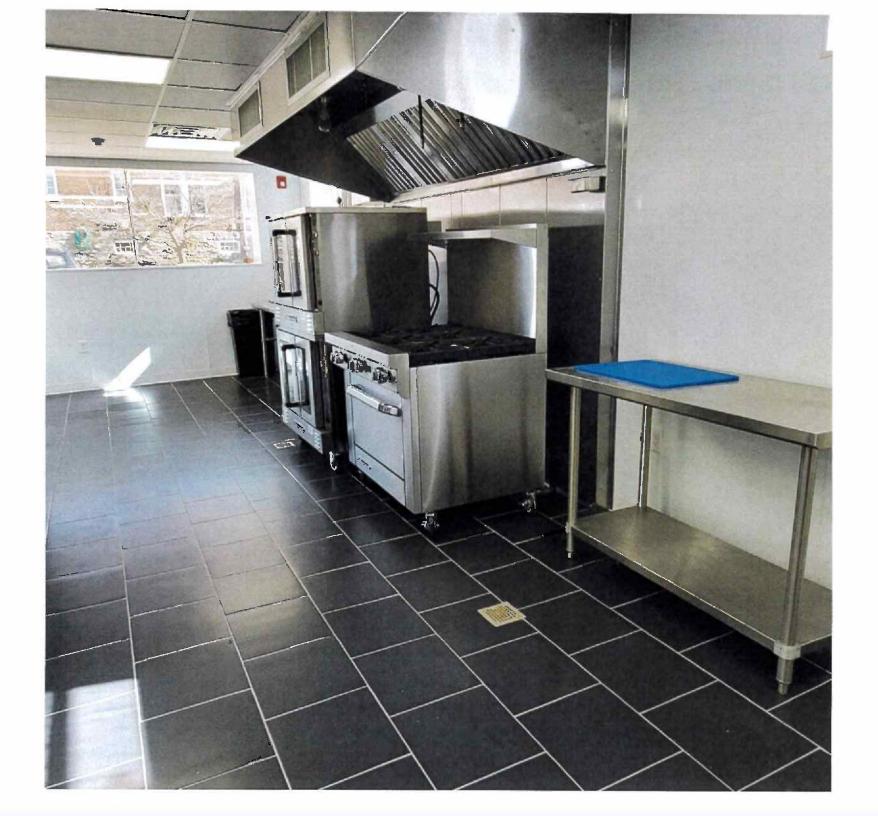

Converted from an office to commercial kitchen.

9. Please describe the present use of the property including any existing improvements and the dimensions of any structures on the property.

Mixed Use - commercial kitchen and two (2) apartments.

10. Please describe the proposed use of the property.

Convert commercial kitchen to the former office use.

11. Please describe proposal and improvements to the property in detail.

Remove the commercial kitchen and convert to an office with new front windows, new hardwood floors and updated lighting. Two (2) apartments to remain.