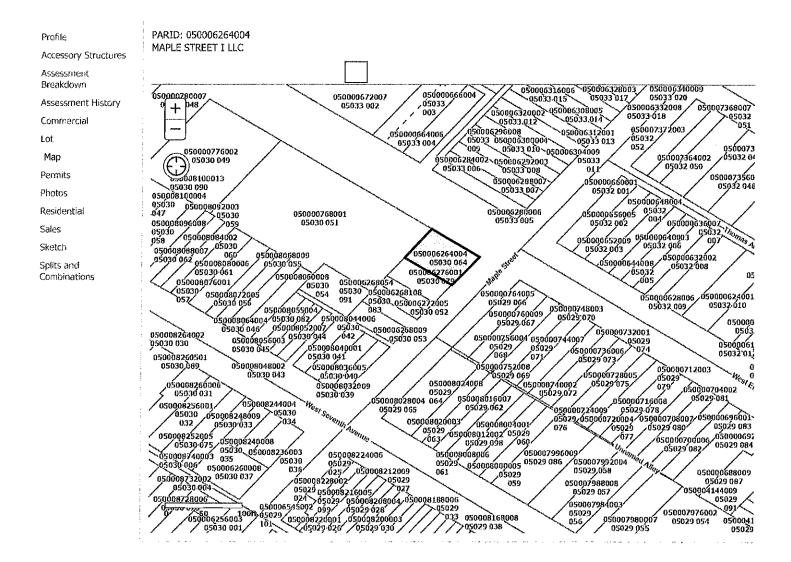

At this time, the Conshohocken Zoning Hearing Board will hear testimony and accept evidence on the following request.

| PETITIONER:        | Mortgage Brother, LLC<br>215 Ford St. Conshohocken, PA 19428   |
|--------------------|----------------------------------------------------------------|
| PREMISES INVOLVED: | 728 Maple St., Conshohocken, PA 19428<br>Borough Residential 1 |
| OWNER OF RECORD:   | Maple St. 1, LLC<br>412 Old Elm St., Conshohocken, PA 19428    |

# **Zoning Application**

|                                                     |                                                                                                                                             | Application:                          |  |  |
|-----------------------------------------------------|---------------------------------------------------------------------------------------------------------------------------------------------|---------------------------------------|--|--|
| 1.                                                  | Application is hereby made for:                                                                                                             | Date Submitted:                       |  |  |
|                                                     | x Special Exception Variance                                                                                                                | Date Received:                        |  |  |
|                                                     | Appeal of the decision of the zoning officer                                                                                                |                                       |  |  |
|                                                     | Conditional Use approval 🔲 Interpretation of the Zoning Ordinance                                                                           |                                       |  |  |
|                                                     | Other                                                                                                                                       |                                       |  |  |
| 2.                                                  | Section of the Zoning Ordinance from which relief is requested:<br>Section 27-703B(1)                                                       |                                       |  |  |
| 3.                                                  | Address of the property, which is the subject of the application:<br>728 Maple Street, Conshohocken, PA 19428 (Parcel No. 05-00-06264-00-4) |                                       |  |  |
|                                                     |                                                                                                                                             |                                       |  |  |
| 4.                                                  |                                                                                                                                             |                                       |  |  |
|                                                     | Address:215 Ford Street, Conshohocken, PA 19428                                                                                             |                                       |  |  |
|                                                     | Phone Number (daytime):                                                                                                                     |                                       |  |  |
|                                                     | E-mail Address:jeffrey.giglio@myccmortgage.com                                                                                              |                                       |  |  |
| 5.                                                  | Applicant is (check one): Legal Owner Equitable Owner                                                                                       | K; Tenant                             |  |  |
| 6.                                                  | Property Owner:Maple Street 1, LLC                                                                                                          |                                       |  |  |
| Address: 412 Old Elm Street, Conshohocken, PA 19428 |                                                                                                                                             |                                       |  |  |
|                                                     | Phone Number: (610) 416-6382                                                                                                                |                                       |  |  |
|                                                     | E-mail Address: joejferigno@entouragehomes.com                                                                                              |                                       |  |  |
| 7.                                                  | Lot Dimensions: <u>61 x 79</u> Zoning District: <u>R-2</u>                                                                                  | · · · · · · · · · · · · · · · · · · · |  |  |