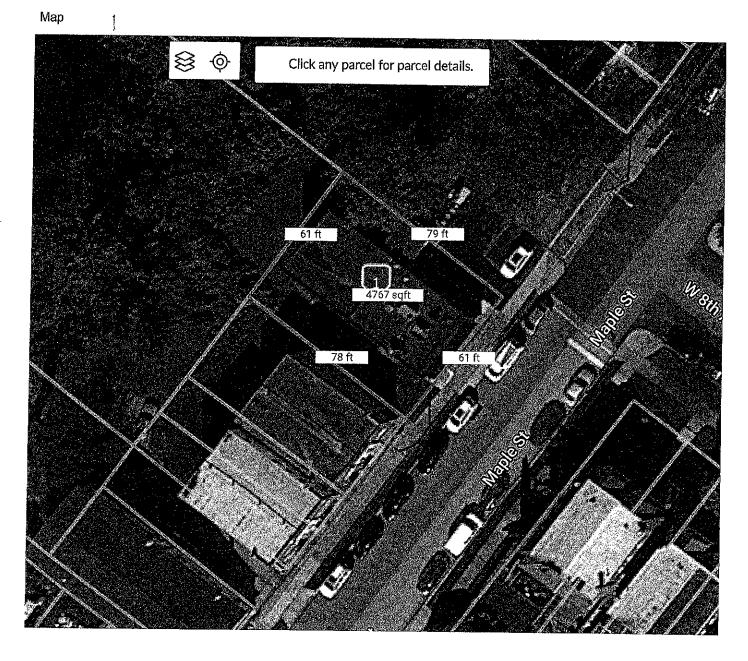

# **Zoning Application**

|                                                     |                                                                                                                                             | Application:                          |  |  |
|-----------------------------------------------------|---------------------------------------------------------------------------------------------------------------------------------------------|---------------------------------------|--|--|
| 1.                                                  | Application is hereby made for:                                                                                                             | Date Submitted:                       |  |  |
|                                                     | x Special Exception Variance                                                                                                                | Date Received:                        |  |  |
|                                                     | Appeal of the decision of the zoning officer                                                                                                |                                       |  |  |
|                                                     | Conditional Use approval 🔲 Interpretation of the Zoning Ordinance                                                                           |                                       |  |  |
|                                                     | Other                                                                                                                                       |                                       |  |  |
| 2.                                                  | Section of the Zoning Ordinance from which relief is requested:<br>Section 27-703B(1)                                                       |                                       |  |  |
| 3.                                                  | Address of the property, which is the subject of the application:<br>728 Maple Street, Conshohocken, PA 19428 (Parcel No. 05-00-06264-00-4) |                                       |  |  |
|                                                     |                                                                                                                                             |                                       |  |  |
| 4.                                                  |                                                                                                                                             |                                       |  |  |
|                                                     | Address:215 Ford Street, Conshohocken, PA 19428                                                                                             |                                       |  |  |
|                                                     | Phone Number (daytime):                                                                                                                     |                                       |  |  |
|                                                     | E-mail Address:jeffrey.giglio@myccmortgage.com                                                                                              |                                       |  |  |
| 5.                                                  | Applicant is (check one): Legal Owner Equitable Owner                                                                                       | K; Tenant                             |  |  |
| 6.                                                  | Property Owner:Maple Street 1, LLC                                                                                                          |                                       |  |  |
| Address: 412 Old Elm Street, Conshohocken, PA 19428 |                                                                                                                                             |                                       |  |  |
|                                                     | Phone Number: (610) 416-6382                                                                                                                |                                       |  |  |
|                                                     | E-mail Address: joejferigno@entouragehomes.com                                                                                              |                                       |  |  |
| 7.                                                  | Lot Dimensions: <u>61 x 79</u> Zoning District: <u>R-2</u>                                                                                  | · · · · · · · · · · · · · · · · · · · |  |  |