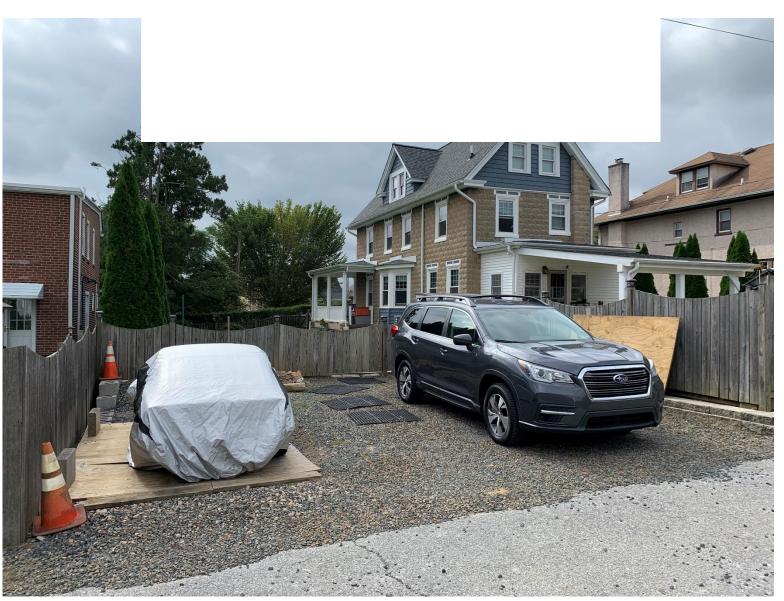

#### History of the Site:

332 E. 11<sup>th</sup> Ave is a 9,960 square-foot (SF) lot located in the Borough Residential 1 (BR-1) Zoning District. The property is developed with a single-family detached residential dwelling, sheds, patio, and gravel parking area for 2 vehicles accessed from the rear alley.

#### **Current Request:**

The applicant is seeking a variance from §27-811.C to permit the construction of a 24'x24' (576 SF) garage with a height of 17.5 feet measured to the center of the peaked roof. The garage would be located in the current location of the gravel off-street parking and 2 feet from the side lot line. The applicant also proposes to install a new 10'x20' parking space and walkway adjacent to the garage.

#### PARID: 050000876001 SCHEINMAN DANIEL & KRISTEN DIANE

Printed on Monday, August 9, 2021, at 8:46:09 AM EST

|                                       |               | 1. Additional 126 sq./ft. size<br>2. Height increase to 17'6" to mid<br>point of slope, measured from<br>grade of Main Building (House) |  |
|---------------------------------------|---------------|-----------------------------------------------------------------------------------------------------------------------------------------|--|
|                                       | Main Building |                                                                                                                                         |  |
|                                       |               |                                                                                                                                         |  |
|                                       |               |                                                                                                                                         |  |
| Side YARD                             |               |                                                                                                                                         |  |
| · · · · · · · · · · · · · · · · · · · |               | Side YARD 🕳                                                                                                                             |  |
|                                       |               |                                                                                                                                         |  |
|                                       |               |                                                                                                                                         |  |
|                                       |               |                                                                                                                                         |  |
|                                       |               |                                                                                                                                         |  |