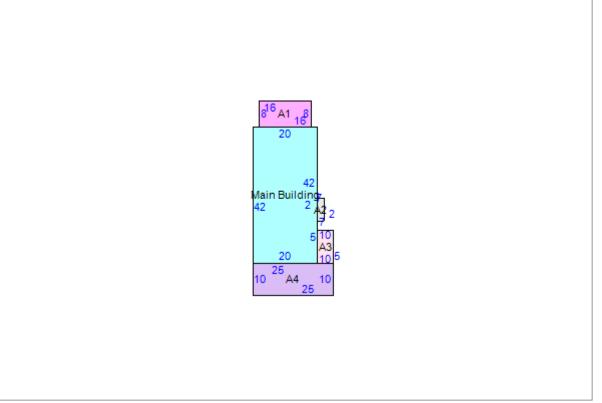

#### **Current Request:**

The applicant is seeking a variance from §27-811.C to permit the construction of a 24'x24' (576 SF) garage with a height of 17.5 feet measured to the center of the peaked roof. The garage would be located in the current location of the gravel off-street parking and 2 feet from the side lot line. The applicant also proposes to install a new 10'x20' parking space and walkway adjacent to the garage.

#### PARID: 050000876001 SCHEINMAN DANIEL & KRISTEN DIANE

Printed on Monday, August 9, 2021, at 8:46:09 AM EST

|                                       |               | 1. Additional 126 sq./ft. size<br>2. Height increase to 17'6" to mid<br>point of slope, measured from<br>grade of Main Building (House) |  |
|---------------------------------------|---------------|-----------------------------------------------------------------------------------------------------------------------------------------|--|
|                                       | Main Building |                                                                                                                                         |  |
|                                       |               |                                                                                                                                         |  |
|                                       |               |                                                                                                                                         |  |
| Side YARD                             |               |                                                                                                                                         |  |
| · · · · · · · · · · · · · · · · · · · |               | Side YARD 🕳                                                                                                                             |  |
|                                       |               |                                                                                                                                         |  |
|                                       |               |                                                                                                                                         |  |
|                                       |               |                                                                                                                                         |  |
|                                       |               |                                                                                                                                         |  |