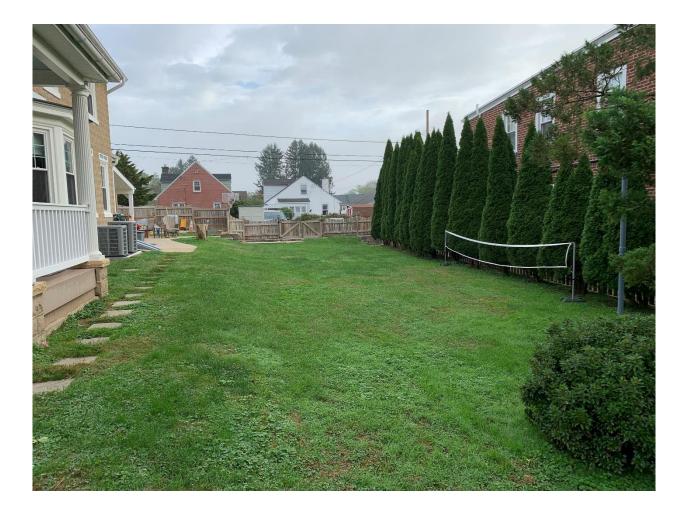

The home was built by their grandparents in the early 1900's and many generations of family were raised there. The home was built on 4 twenty-foot-wide lots and was last remodeled in the 1940-1950's. The extra lots were purchased to offer plenty of yard space and to make room for a future garage that was never built.

# Please Approve our Variance Request

As you can see, our property has plenty of yard space with the 80 feet frontage, enough for a garage without impacting the large open yard where our kids and dogs play.