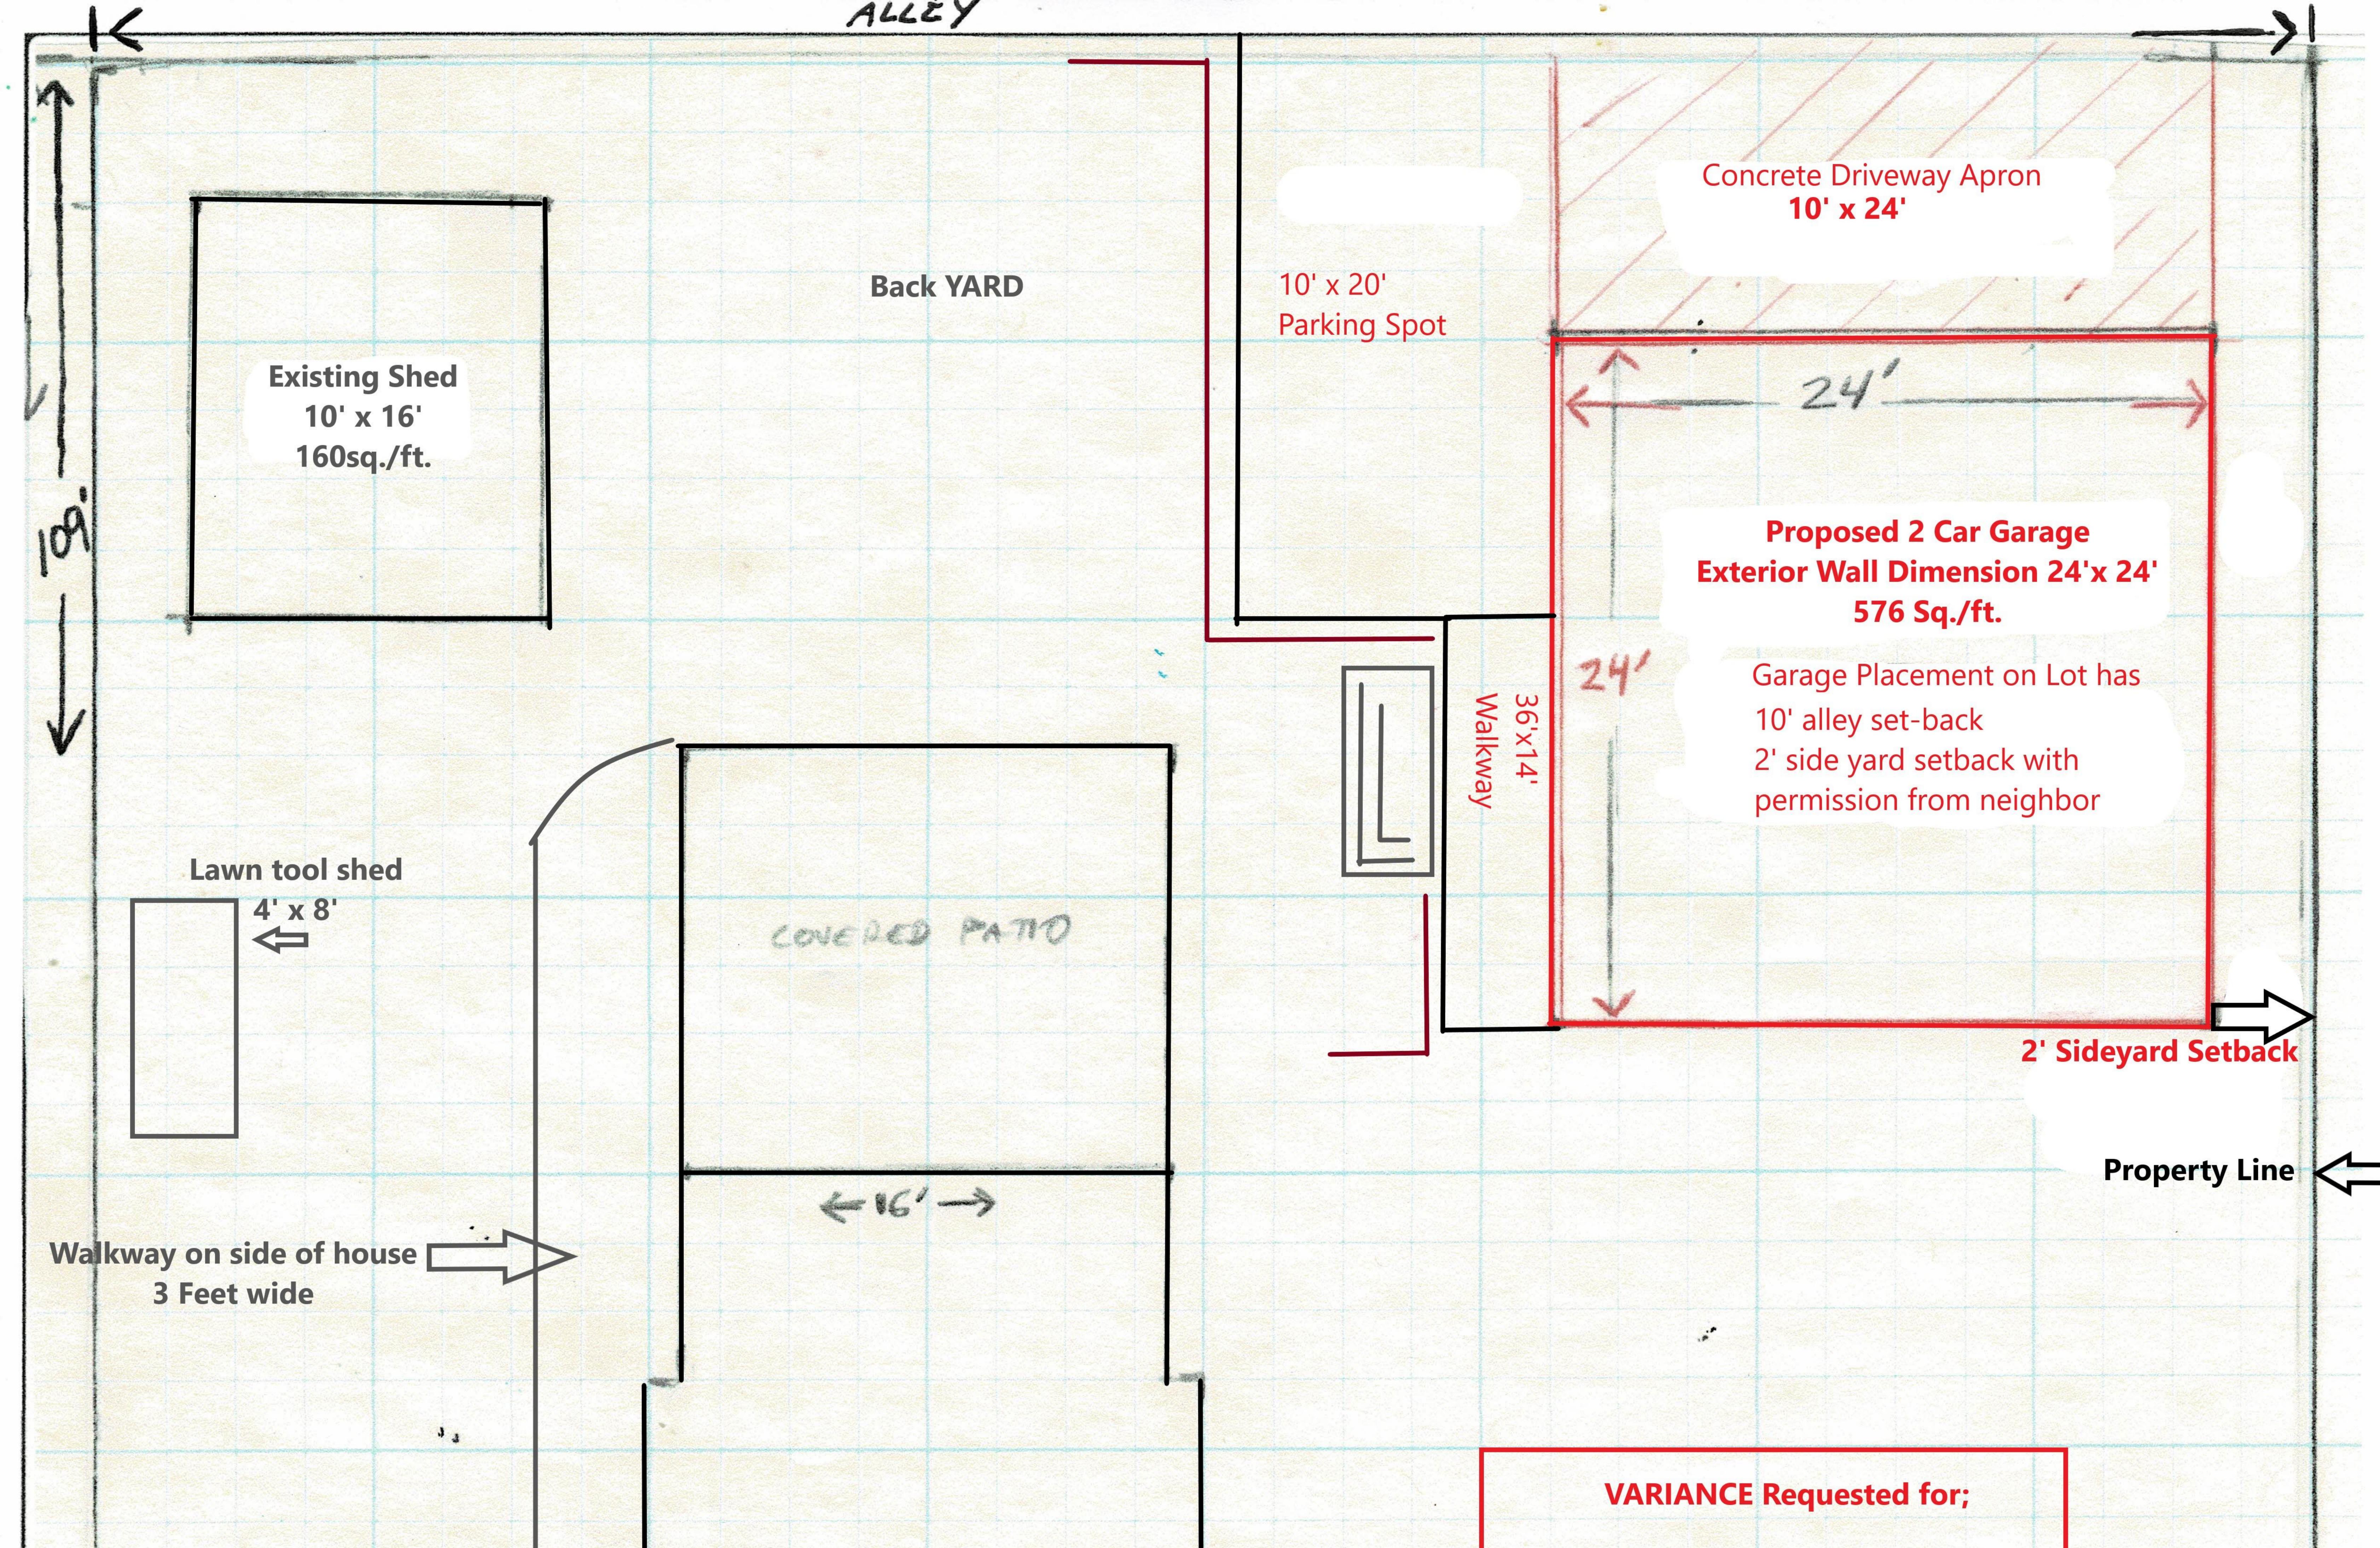

#### History of the Site:

332 E. 11<sup>th</sup> Ave is a 9,960 square-foot (SF) lot located in the Borough Residential 1 (BR-1) Zoning District. The property is developed with a single-family detached residential dwelling, sheds, patio, and gravel parking area for 2 vehicles accessed from the rear alley.

#### **Current Request:**

The applicant is seeking a variance from §27-811.C to permit the construction of a 24'x24' (576 SF) garage with a height of 17.5 feet measured to the center of the peaked roof. The garage would be located in the current location of the gravel off-street parking and 2 feet from the side lot line. The applicant also proposes to install a new 10'x20' parking space and walkway adjacent to the garage.

# Please Approve our Variance Request

As you can see, our property has plenty of yard space with the 80 feet frontage, enough for a garage without impacting the large open yard where our kids and dogs play.

Our variance request is just slightly more than the current ordinance. We are asking for an additional 2' wide by 4' deep and an increase in height of 2' 6" to the mid-point of the roof slope measured from the primary house grade.