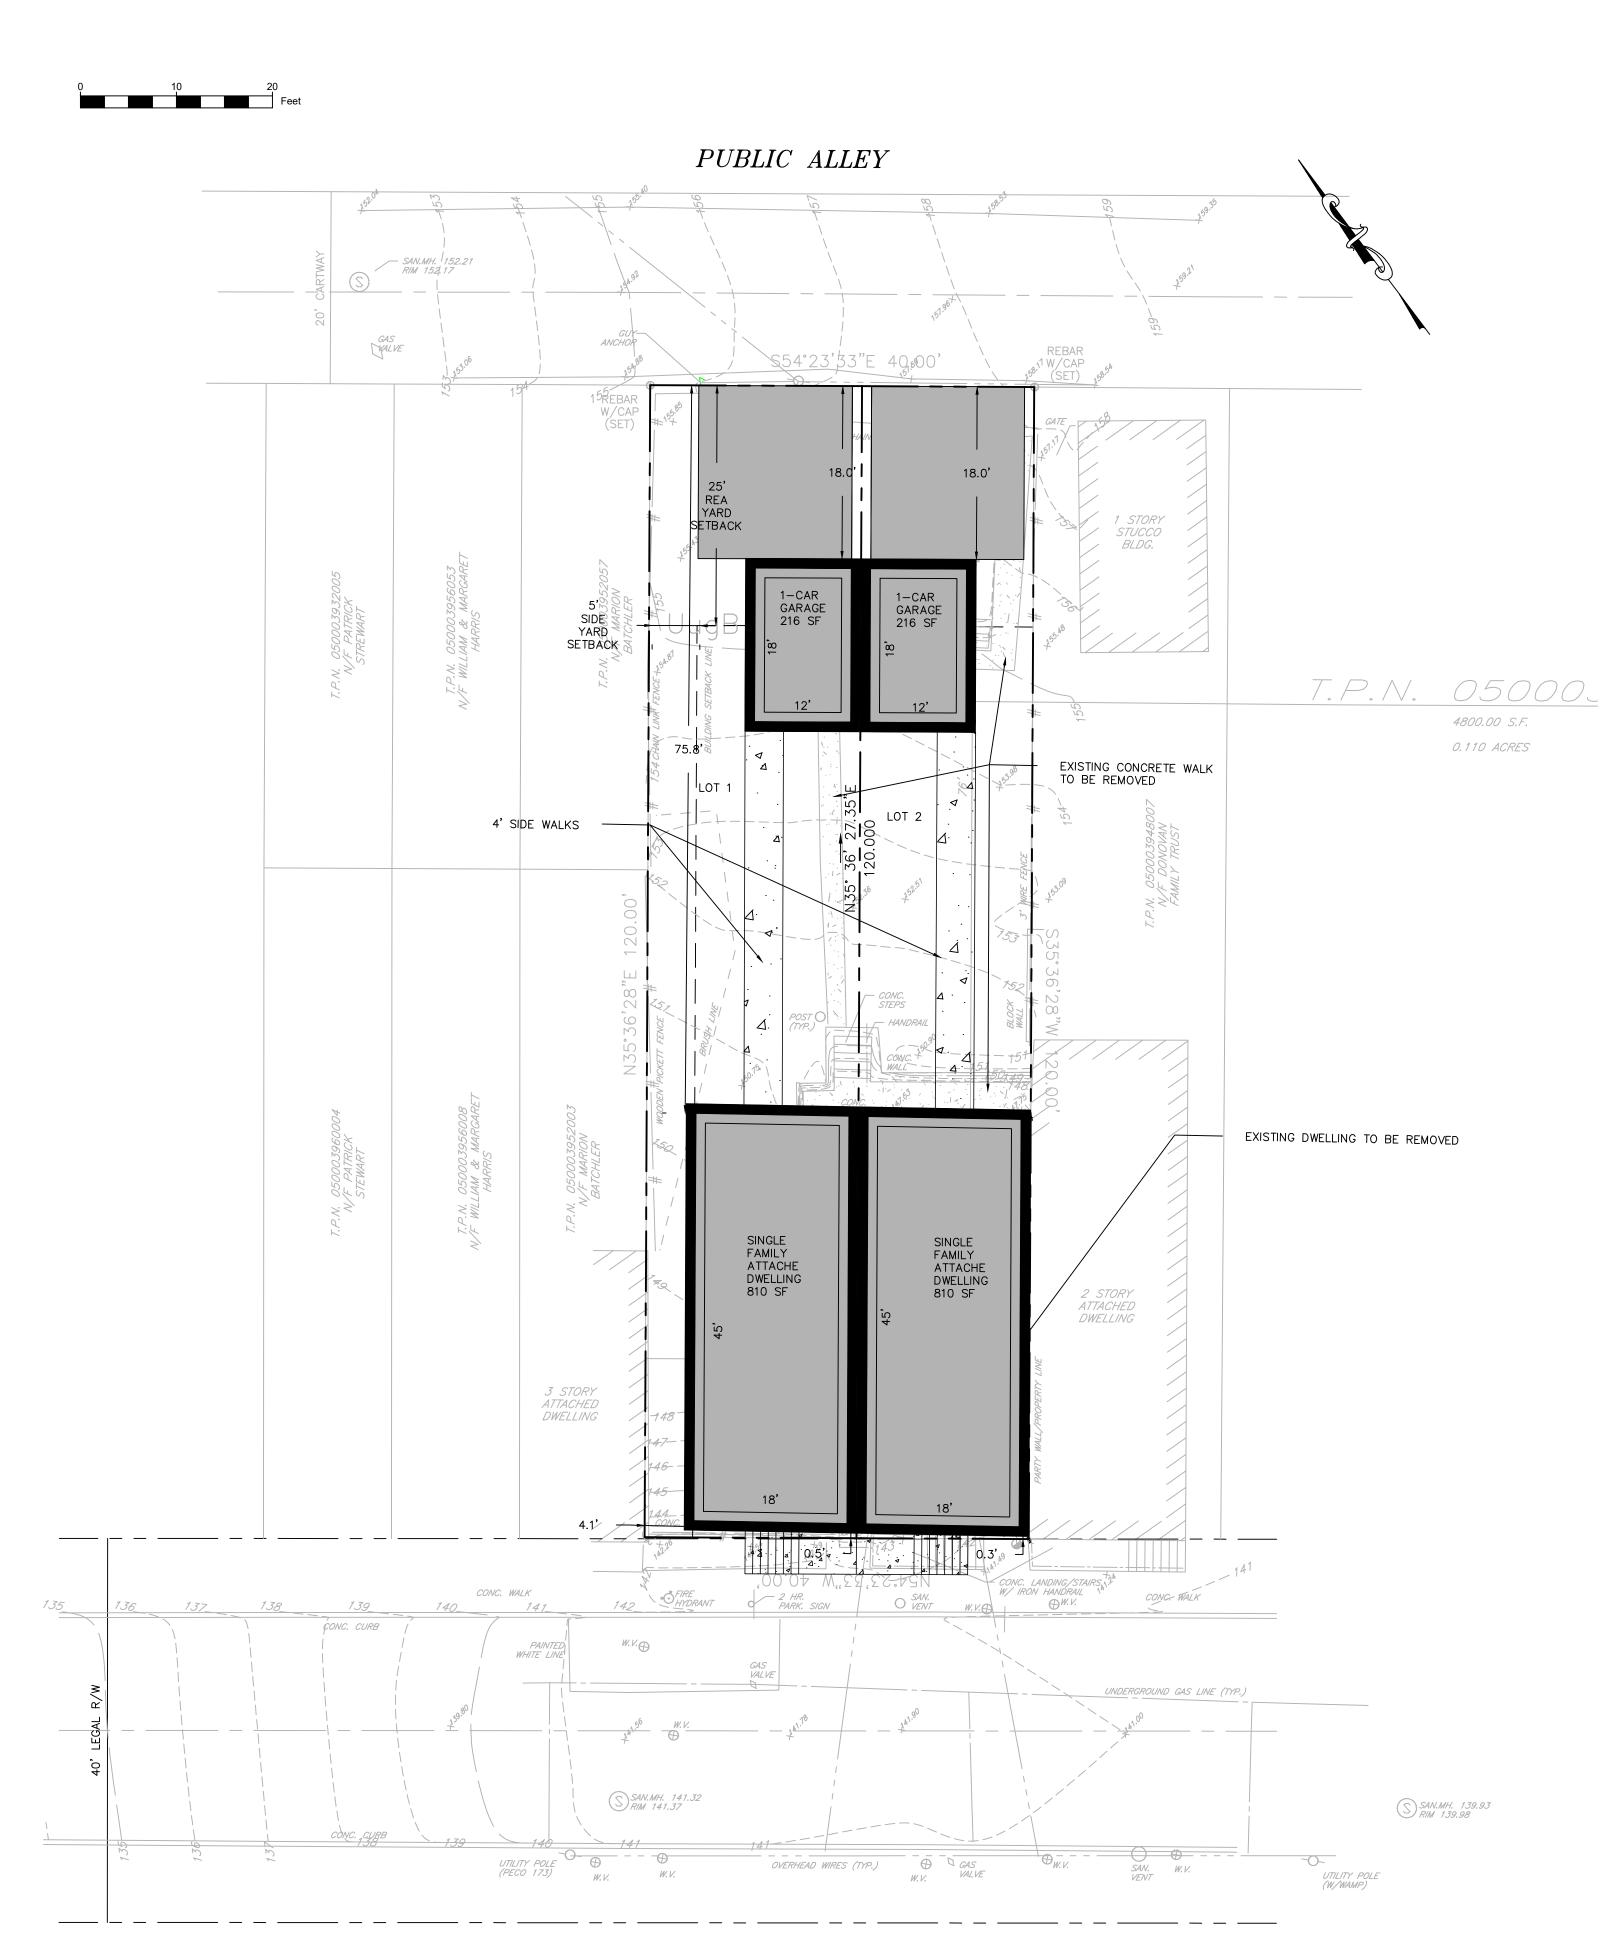

#### History of the Site:

332 E. 11<sup>th</sup> Ave is a 9,960 square-foot (SF) lot located in the Borough Residential 1 (BR-1) Zoning District. The property is developed with a single-family detached residential dwelling, sheds, patio, and gravel parking area for 2 vehicles accessed from the rear alley.

#### **Current Request:**

The applicant is seeking a variance from §27-811.C to permit the construction of a 24'x24' (576 SF) garage with a height of 17.5 feet measured to the center of the peaked roof. The garage would be located in the current location of the gravel off-street parking and 2 feet from the side lot line. The applicant also proposes to install a new 10'x20' parking space and walkway adjacent to the garage.