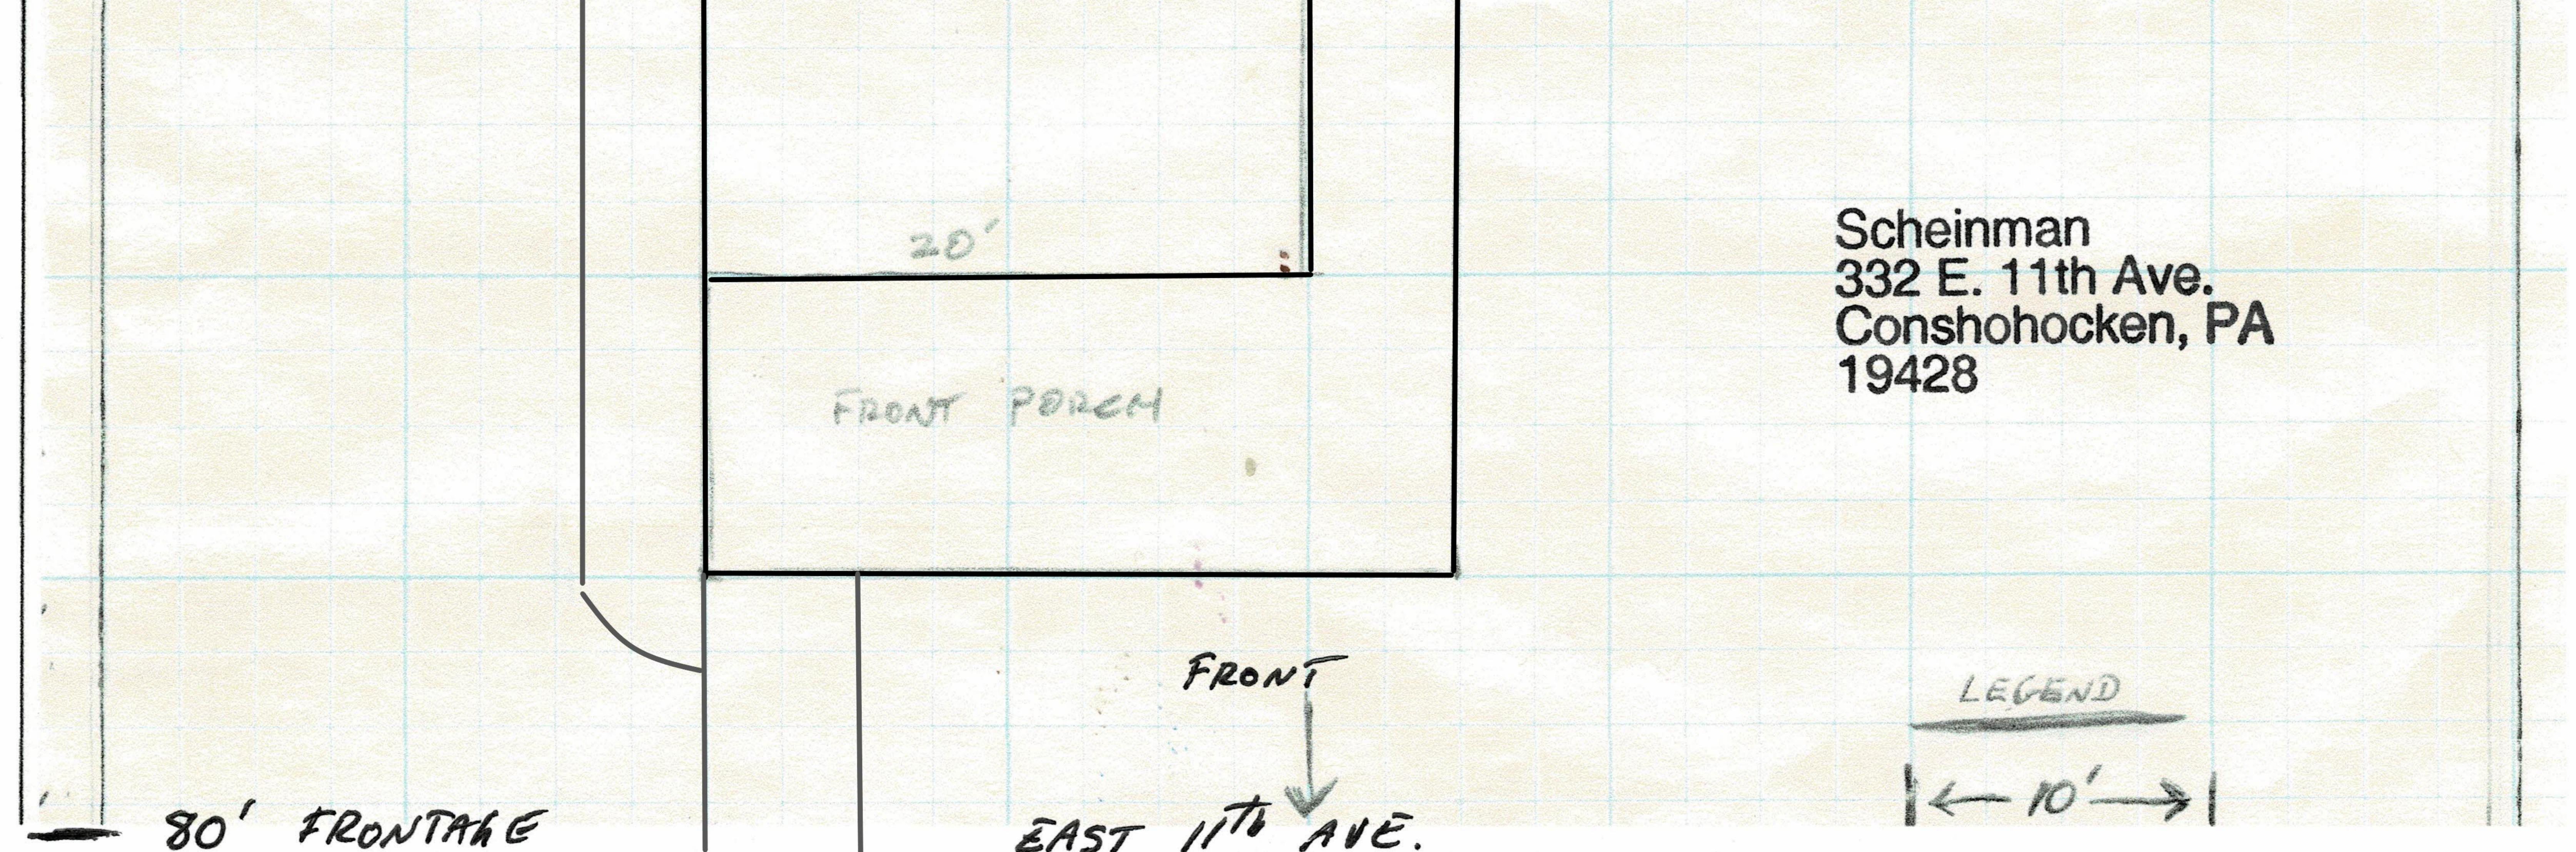

#### History of the Site:

332 E. 11<sup>th</sup> Ave is a 9,960 square-foot (SF) lot located in the Borough Residential 1 (BR-1) Zoning District. The property is developed with a single-family detached residential dwelling, sheds, patio, and gravel parking area for 2 vehicles accessed from the rear alley.

#### **Current Request:**

The applicant is seeking a variance from §27-811.C to permit the construction of a 24'x24' (576 SF) garage with a height of 17.5 feet measured to the center of the peaked roof. The garage would be located in the current location of the gravel off-street parking and 2 feet from the side lot line. The applicant also proposes to install a new 10'x20' parking space and walkway adjacent to the garage.

#### PARID: 050000876001 SCHEINMAN DANIEL & KRISTEN DIANE

Printed on Monday, August 9, 2021, at 8:46:09 AM EST

|                                       |               | 1. Additional 126 sq./ft. size<br>2. Height increase to 17'6" to mid<br>point of slope, measured from<br>grade of Main Building (House) |  |
|---------------------------------------|---------------|-----------------------------------------------------------------------------------------------------------------------------------------|--|
|                                       | Main Building |                                                                                                                                         |  |
|                                       |               |                                                                                                                                         |  |
|                                       |               |                                                                                                                                         |  |
| Side YARD                             |               |                                                                                                                                         |  |
| · · · · · · · · · · · · · · · · · · · |               | Side YARD 🕳                                                                                                                             |  |
|                                       |               |                                                                                                                                         |  |
|                                       |               |                                                                                                                                         |  |
|                                       |               |                                                                                                                                         |  |
|                                       |               |                                                                                                                                         |  |

# Please Approve our Variance Request

As you can see, our property has plenty of yard space with the 80 feet frontage, enough for a garage without impacting the large open yard where our kids and dogs play.

Our variance request is just slightly more than the current ordinance. We are asking for an additional 2' wide by 4' deep and an increase in height of 2' 6" to the mid-point of the roof slope measured from the primary house grade.