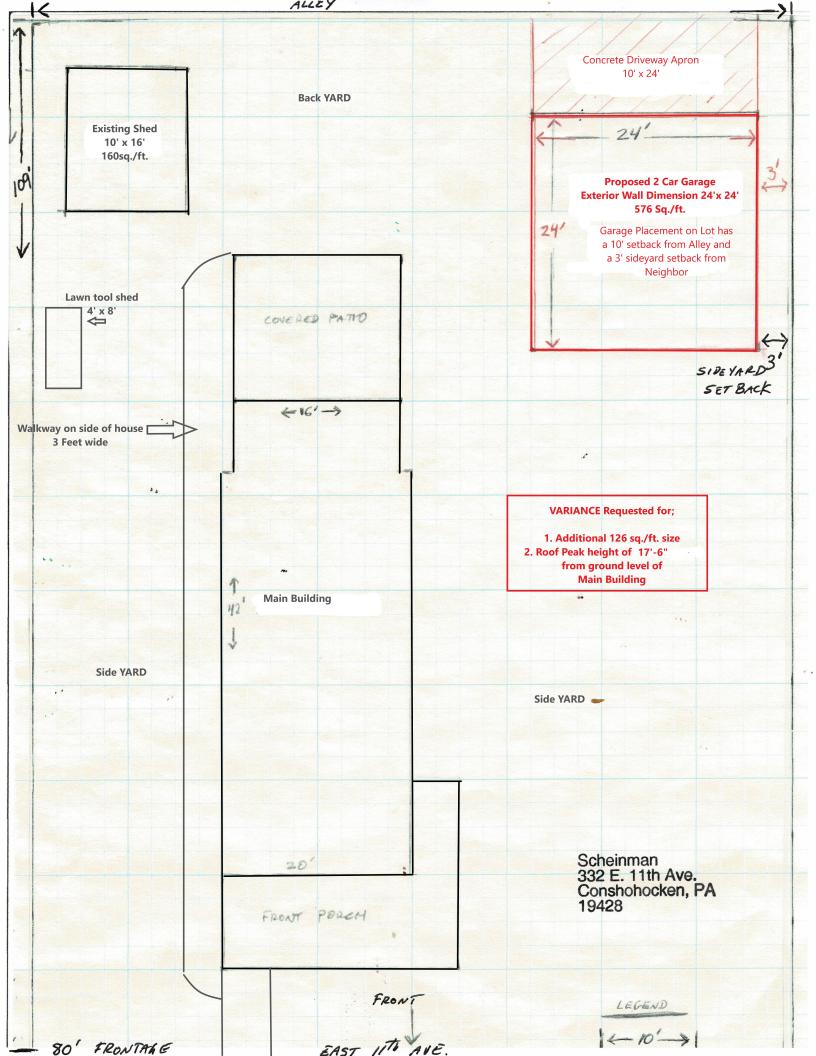

#### History of the Site:

332 E. 11<sup>th</sup> Ave is a 9,960 square-foot (SF) lot located in the Borough Residential 1 (BR-1) Zoning District. The property is developed with a single-family detached residential dwelling, sheds, patio, and gravel parking area for 2 vehicles accessed from the rear alley.

#### **Current Request:**

The applicant is seeking a variance from §27-811.C to permit the construction of a 24'x24' (576 SF) garage with a height of 17.5 feet measured to the center of the peaked roof. The garage would be located in the current location of the gravel off-street parking and 2 feet from the side lot line. The applicant also proposes to install a new 10'x20' parking space and walkway adjacent to the garage.

The home was built by their grandparents in the early 1900's and many generations of family were raised there. The home was built on 4 twenty-foot-wide lots and was last remodeled in the 1940-1950's. The extra lots were purchased to offer plenty of yard space and to make room for a future garage that was never built.

# Please Approve our Variance Request

As you can see, our property has plenty of yard space with the 80 feet frontage, enough for a garage without impacting the large open yard where our kids and dogs play.

Our variance request is just slightly more than the current ordinance. We are asking for an additional 2' wide by 4' deep and an increase in height of 2' 6" to the mid-point of the roof slope measured from the primary house grade.