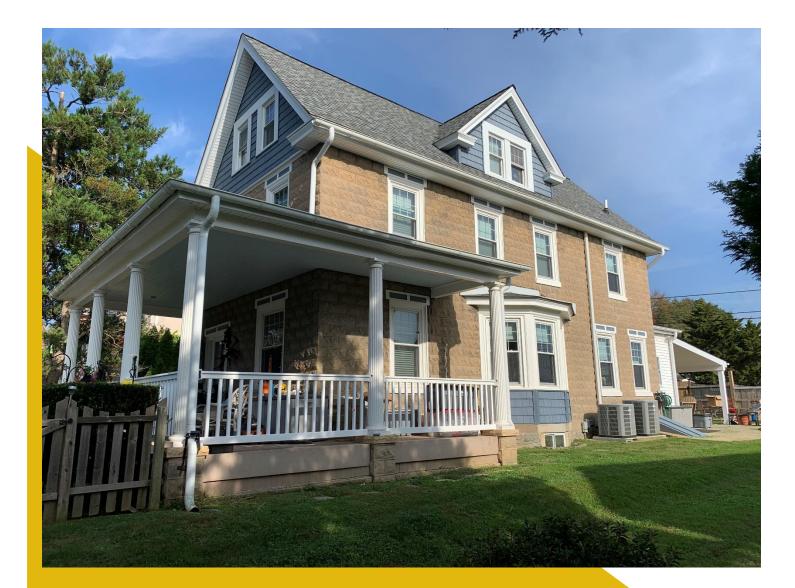

#### History of the Site:

332 E. 11<sup>th</sup> Ave is a 9,960 square-foot (SF) lot located in the Borough Residential 1 (BR-1) Zoning District. The property is developed with a single-family detached residential dwelling, sheds, patio, and gravel parking area for 2 vehicles accessed from the rear alley.

# 332 East 11<sup>th</sup> Ave., Conshohocken, PA 19428

Daniel & Kristen Scheinman October 14, 2021 25 YEAR Property Owners

Seeking Zoning Variance

We purchased the home in 2006 and have spent the last 15+ years restoring it to its present condition.

Although the garage was part of our original plans, we are just now able to make our final dream home a reality.