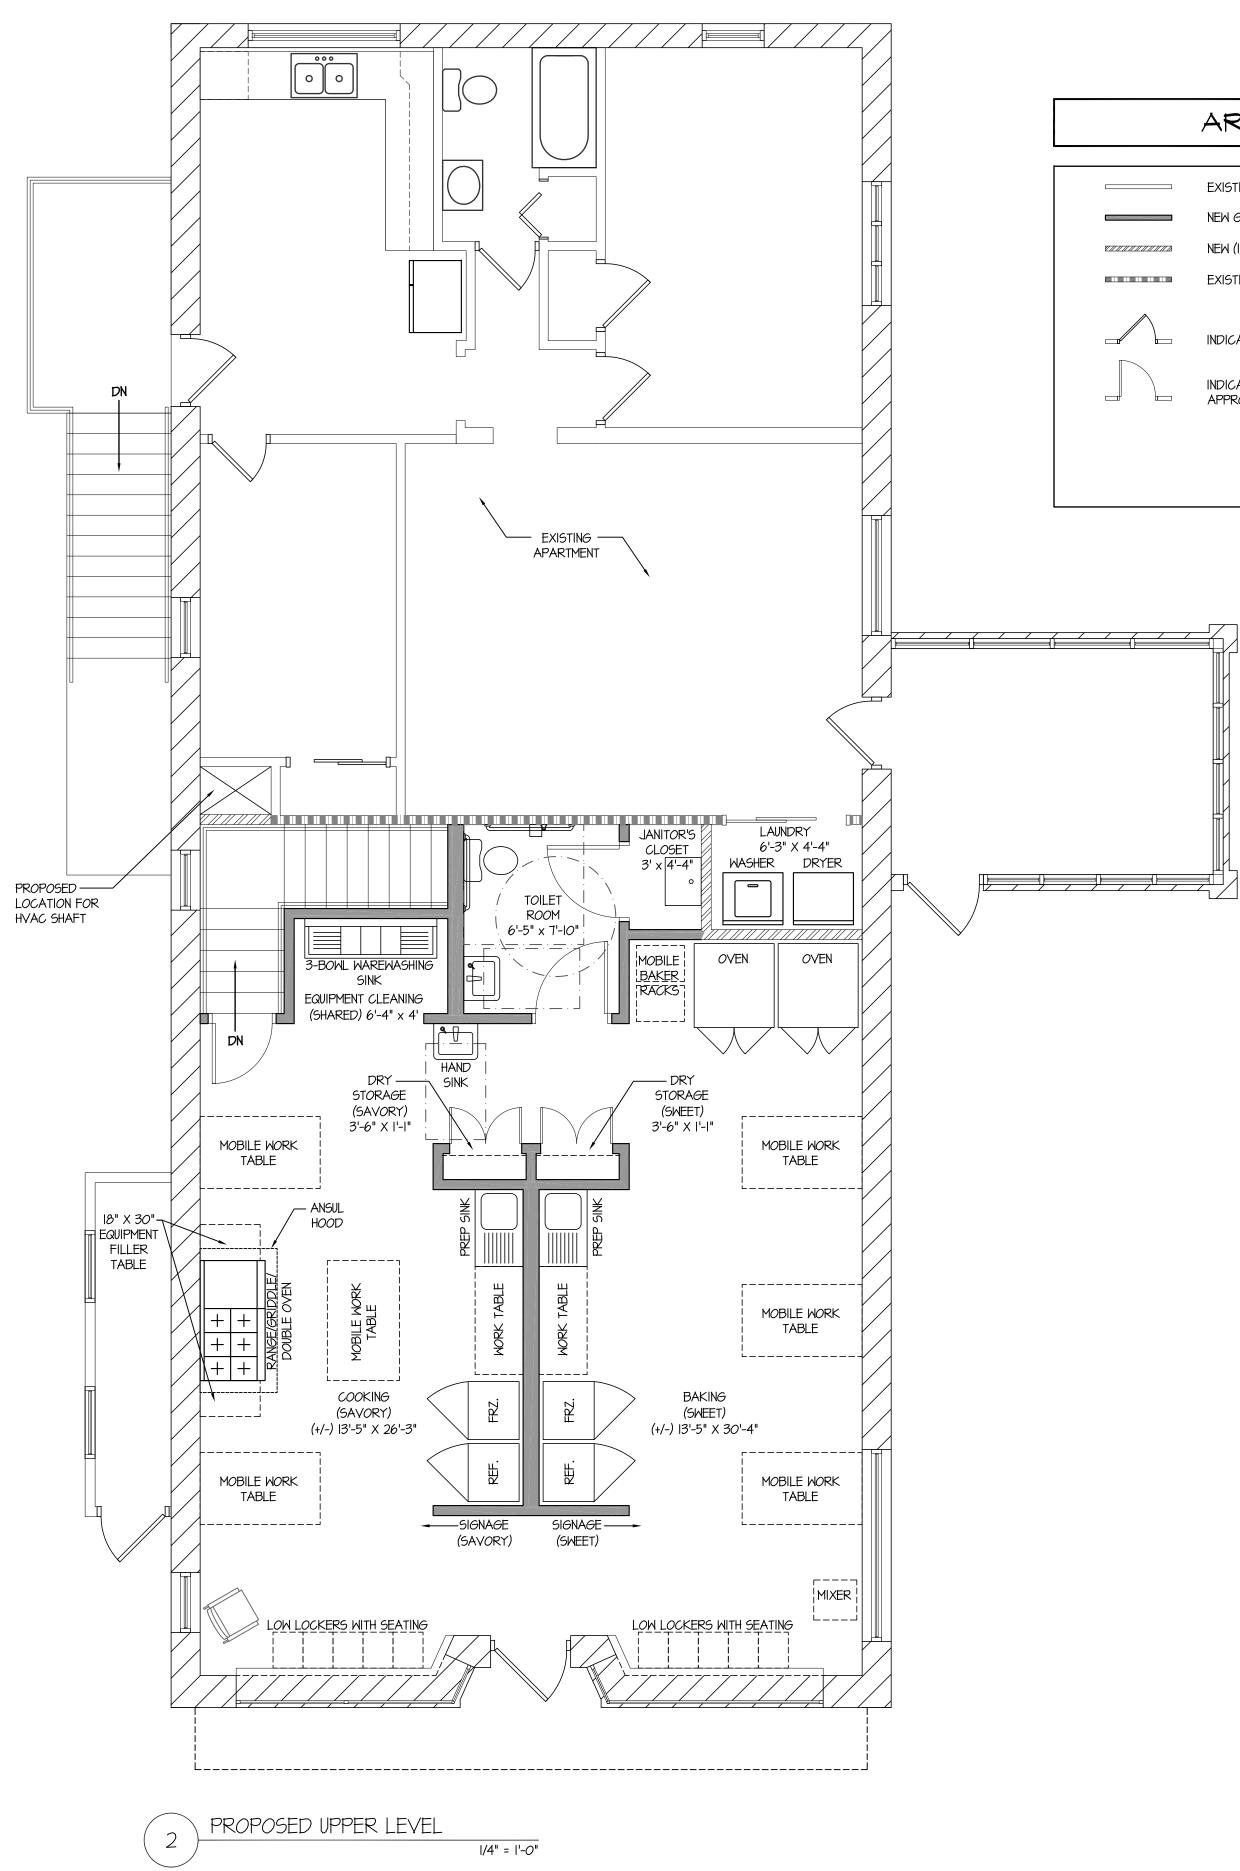

#### Re: 728 Maple Street

Dear Bobbi Jo:

Enclosed please find the original and (1) copy of a Zoning Hearing Board Application and supporting documents on behalf of Mortgage Brothers, LLC regarding 728 Maple Street. Also enclosed are three (3) checks totaling \$2,000.00 payable to the Borough of Conshohocken. One copy of the Application and supporting documents are being sent via email. Please return a time-stamped copy to me in the self-addressed, stamped envelope provided.

#### Re: 728 Maple Street

Dear Board Members:

Please accept this as an amendment to the referenced Zoning Application to request a variance from §27-2002 with regard to off-street parking, in addition to the relief requested in the Application. The property is and has been nonconforming as to offstreet parking with regard to previous office and retail uses.

# **Zoning Application**

|                                                     |                                                                                                                                             | Application:                          |  |  |
|-----------------------------------------------------|---------------------------------------------------------------------------------------------------------------------------------------------|---------------------------------------|--|--|
| 1.                                                  | Application is hereby made for:                                                                                                             | Date Submitted:                       |  |  |
|                                                     | x Special Exception Variance                                                                                                                | Date Received:                        |  |  |
|                                                     | Appeal of the decision of the zoning officer                                                                                                |                                       |  |  |
|                                                     | Conditional Use approval 🔲 Interpretation of the Zoning Ordinance                                                                           |                                       |  |  |
|                                                     | Other                                                                                                                                       |                                       |  |  |
| 2.                                                  | Section of the Zoning Ordinance from which relief is requested:<br>Section 27-703B(1)                                                       |                                       |  |  |
| 3.                                                  | Address of the property, which is the subject of the application:<br>728 Maple Street, Conshohocken, PA 19428 (Parcel No. 05-00-06264-00-4) |                                       |  |  |
|                                                     |                                                                                                                                             |                                       |  |  |
| 4.                                                  |                                                                                                                                             |                                       |  |  |
|                                                     | Address:215 Ford Street, Conshohocken, PA 19428                                                                                             |                                       |  |  |
|                                                     | Phone Number (daytime):                                                                                                                     |                                       |  |  |
|                                                     | E-mail Address:jeffrey.giglio@myccmortgage.com                                                                                              |                                       |  |  |
| 5.                                                  | Applicant is (check one): Legal Owner Equitable Owner                                                                                       | K; Tenant                             |  |  |
| 6.                                                  | Property Owner:Maple Street 1, LLC                                                                                                          |                                       |  |  |
| Address: 412 Old Elm Street, Conshohocken, PA 19428 |                                                                                                                                             |                                       |  |  |
|                                                     | Phone Number: (610) 416-6382                                                                                                                |                                       |  |  |
|                                                     | E-mail Address: joejferigno@entouragehomes.com                                                                                              |                                       |  |  |
| 7.                                                  | Lot Dimensions: <u>61 x 79</u> Zoning District: <u>R-2</u>                                                                                  | · · · · · · · · · · · · · · · · · · · |  |  |

Converted from an office to commercial kitchen.

9. Please describe the present use of the property including any existing improvements and the dimensions of any structures on the property.

Mixed Use - commercial kitchen and two (2) apartments.

10. Please describe the proposed use of the property.

Convert commercial kitchen to the former office use.

11. Please describe proposal and improvements to the property in detail.

Remove the commercial kitchen and convert to an office with new front windows, new hardwood floors and updated lighting. Two (2) apartments to remain.