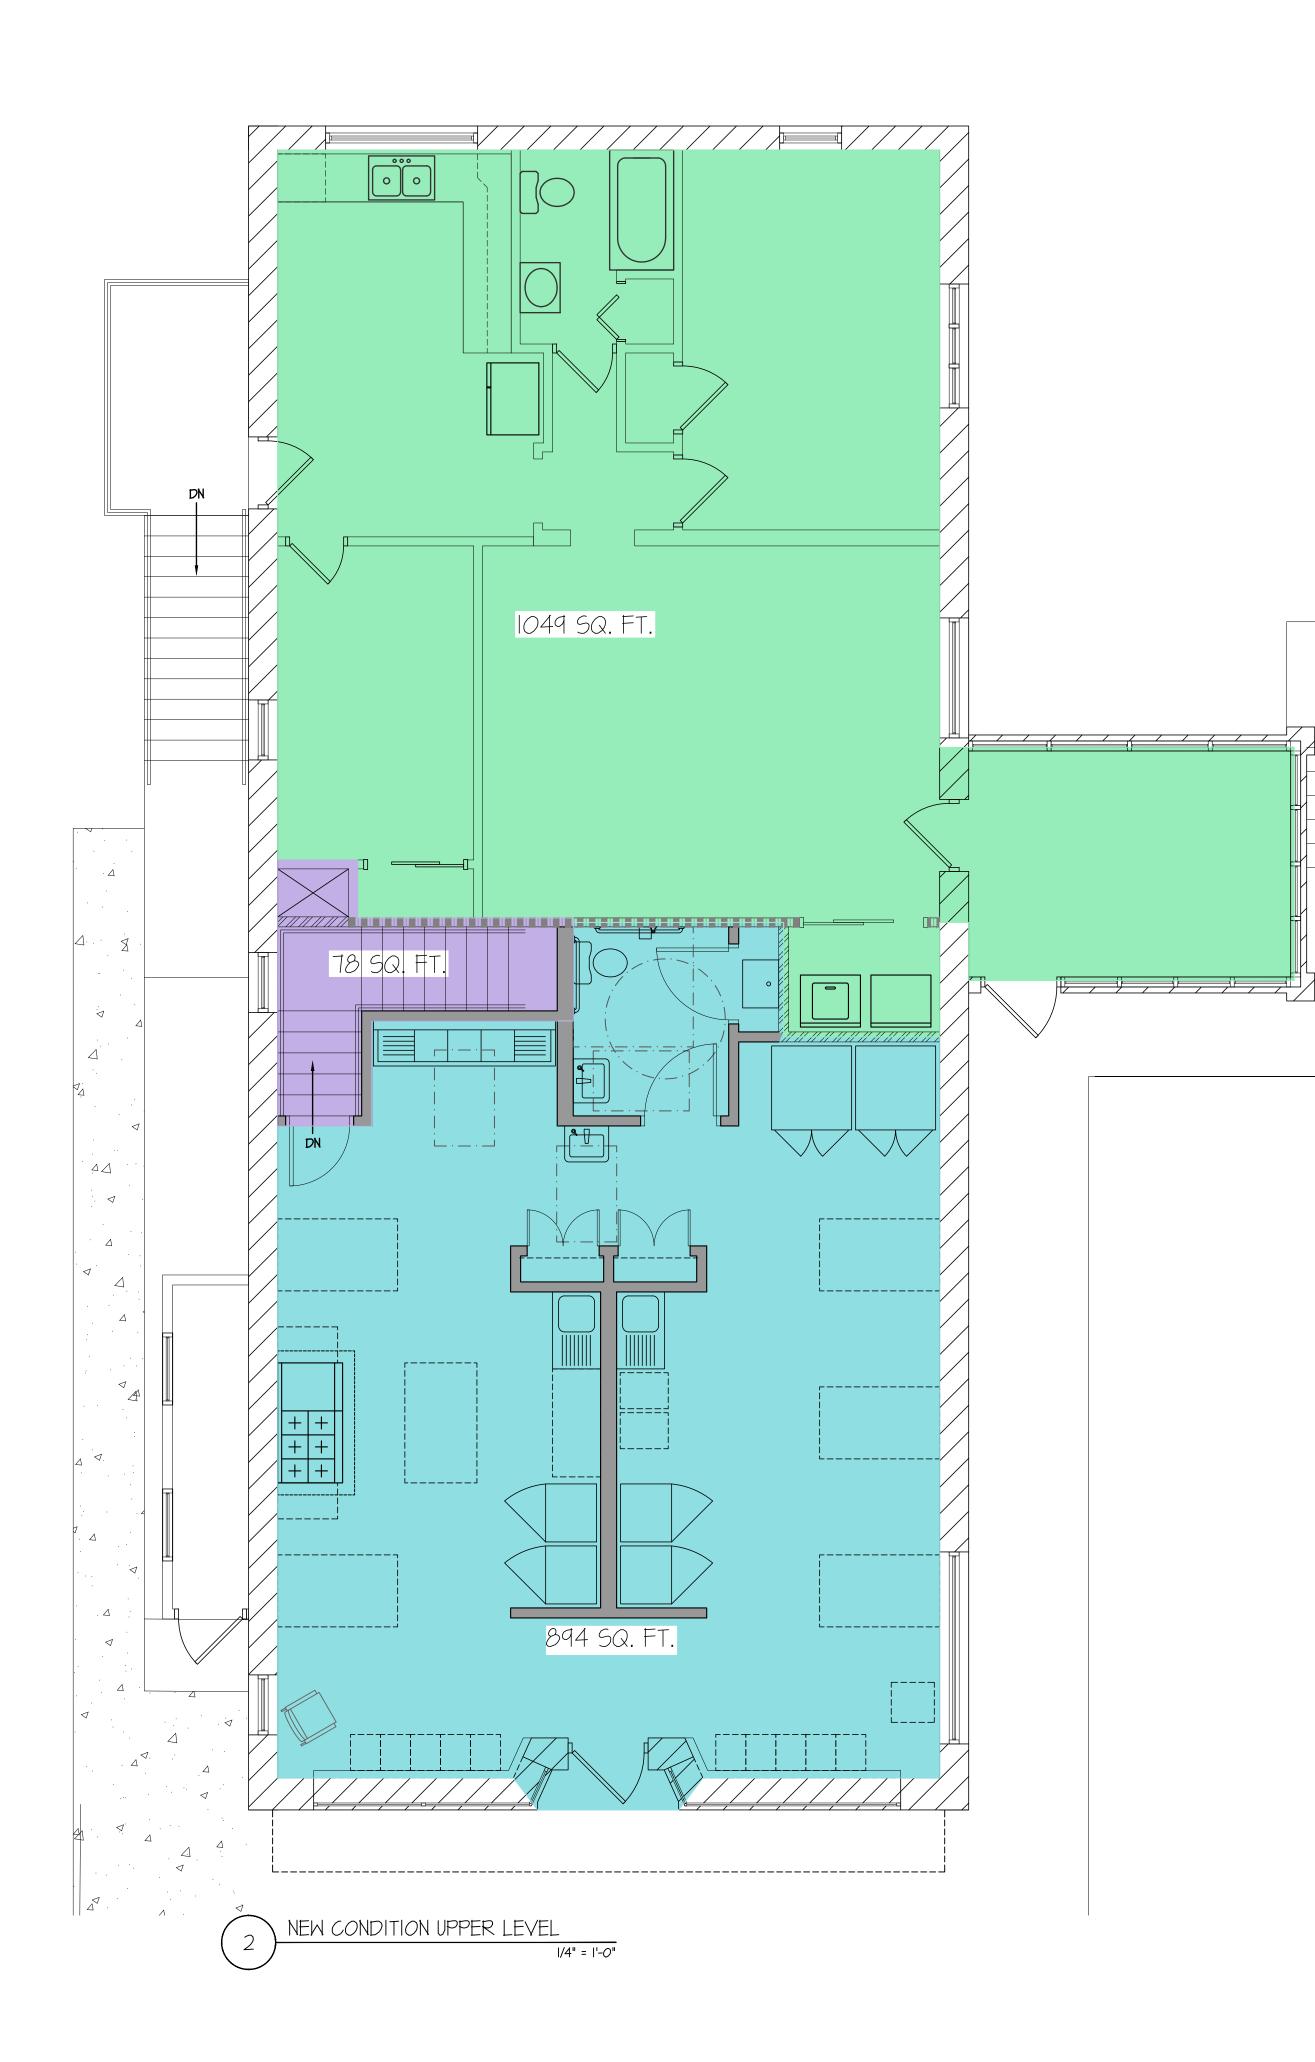

#### PARID: 050000876001 SCHEINMAN DANIEL & KRISTEN DIANE

Printed on Monday, August 9, 2021, at 8:46:09 AM EST

|                                       |               | 1. Additional 126 sq./ft. size<br>2. Height increase to 17'6" to mid<br>point of slope, measured from<br>grade of Main Building (House) |  |
|---------------------------------------|---------------|-----------------------------------------------------------------------------------------------------------------------------------------|--|
|                                       | Main Building |                                                                                                                                         |  |
|                                       |               |                                                                                                                                         |  |
|                                       |               |                                                                                                                                         |  |
| Side YARD                             |               |                                                                                                                                         |  |
| · · · · · · · · · · · · · · · · · · · |               | Side YARD 🕳                                                                                                                             |  |
|                                       |               |                                                                                                                                         |  |
|                                       |               |                                                                                                                                         |  |
|                                       |               |                                                                                                                                         |  |
|                                       |               |                                                                                                                                         |  |