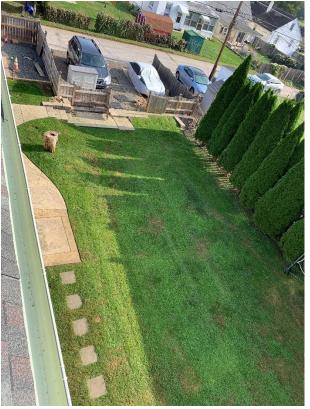

The home was built by their grandparents in the early 1900's and many generations of family were raised there. The home was built on 4 twenty-foot-wide lots and was last remodeled in the 1940-1950's. The extra lots were purchased to offer plenty of yard space and to make room for a future garage that was never built.

# Please Approve our Variance Request

As you can see, our property has plenty of yard space with the 80 feet frontage, enough for a garage without impacting the large open yard where our kids and dogs play.