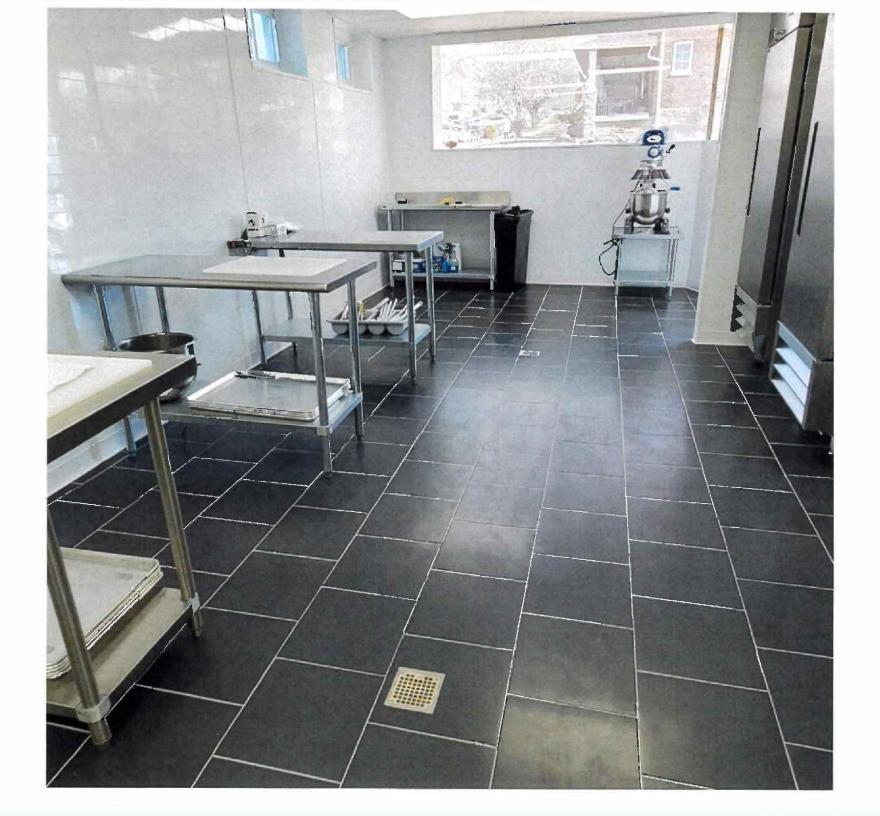

Converted from an office to commercial kitchen.

9. Please describe the present use of the property including any existing improvements and the dimensions of any structures on the property.

Mixed Use - commercial kitchen and two (2) apartments.

10. Please describe the proposed use of the property.

Convert commercial kitchen to the former office use.

11. Please describe proposal and improvements to the property in detail.

Remove the commercial kitchen and convert to an office with new front windows, new hardwood floors and updated lighting. Two (2) apartments to remain.