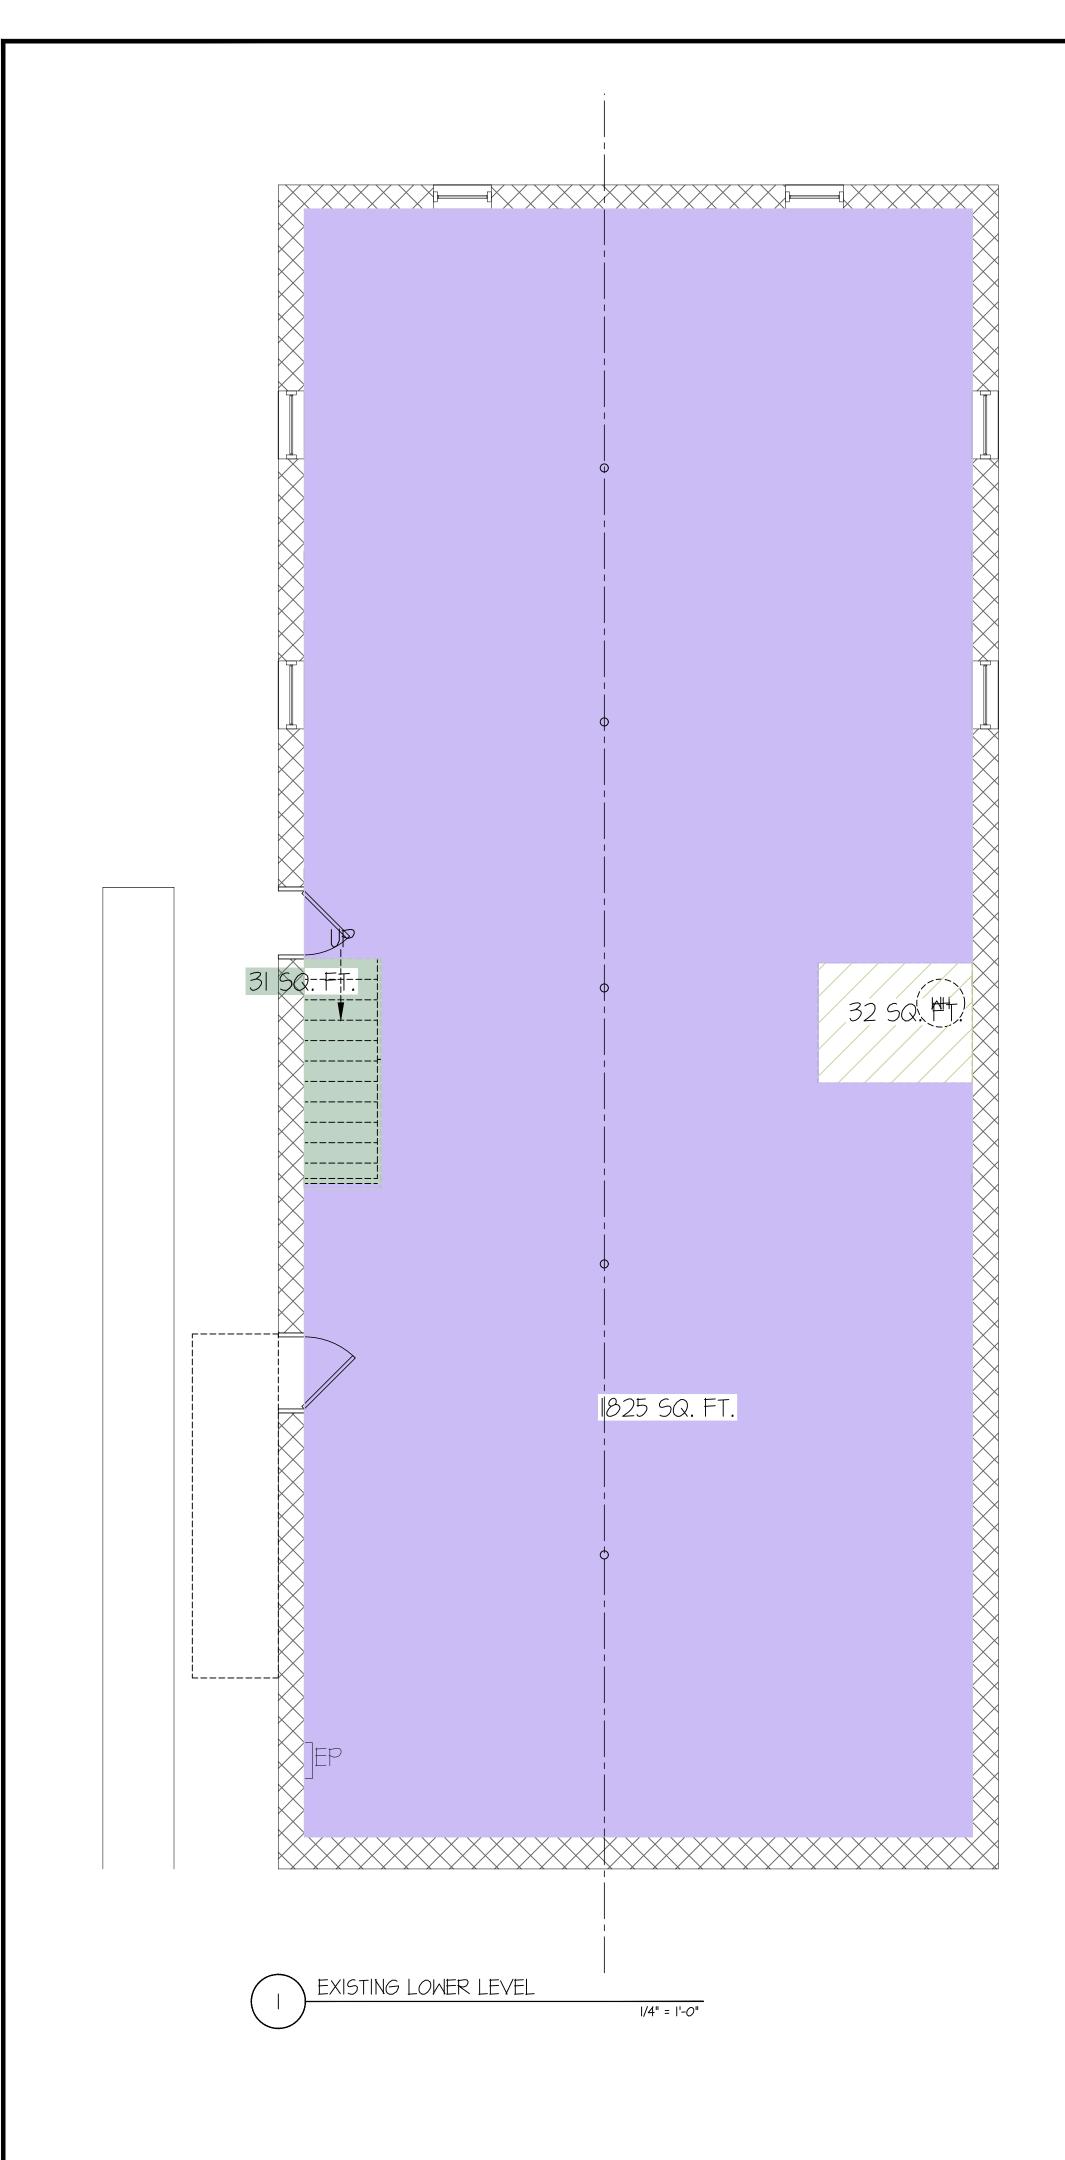

#### History of the Site:

332 E. 11<sup>th</sup> Ave is a 9,960 square-foot (SF) lot located in the Borough Residential 1 (BR-1) Zoning District. The property is developed with a single-family detached residential dwelling, sheds, patio, and gravel parking area for 2 vehicles accessed from the rear alley.

#### **Current Request:**

The applicant is seeking a variance from §27-811.C to permit the construction of a 24'x24' (576 SF) garage with a height of 17.5 feet measured to the center of the peaked roof. The garage would be located in the current location of the gravel off-street parking and 2 feet from the side lot line. The applicant also proposes to install a new 10'x20' parking space and walkway adjacent to the garage.

#### **Zoning Determination:**

In May 2021, Borough Council adopted a new accessory structure ordinance amending §27-811.C of the Borough Zoning Code as follows:

- C. Size Limit for Accessory Buildings
  - (1) Any freestanding building used for an accessory use shall not exceed 350 square feet in area or 15 feet in height if the structure has a peak roof or 10 feet in height if it has a flat roof.
  - (2) Notwithstanding the provisions of subsection C(1), a private garage designated solely for the parking of vehicles shall be permitted to be a maximum of 450 square feet in area, provided the following criteria are met:
    - (a) The purpose of the expanded size for garages is to permit adequate space for the parking of at least two vehicles. Use of the garage shall be limited to the parking of vehicles.
    - (b) The garage shall comply with the height limitations of subsection C(1).

Page 2

The applicant will need to confirm if the proposed garage will be used solely for parking of 2 vehicles. If the proposed garage will be used solely for the parking of 2 vehicles, the maximum permitted building footprint is 450 SF and maximum permitted height is 15 feet, measured to the center of the peaked roof. A variance would be required for the proposed garage. Please note, if the garage will be used in a way other than parking 2 vehicles, the maximum permitted building area is 350 SF.