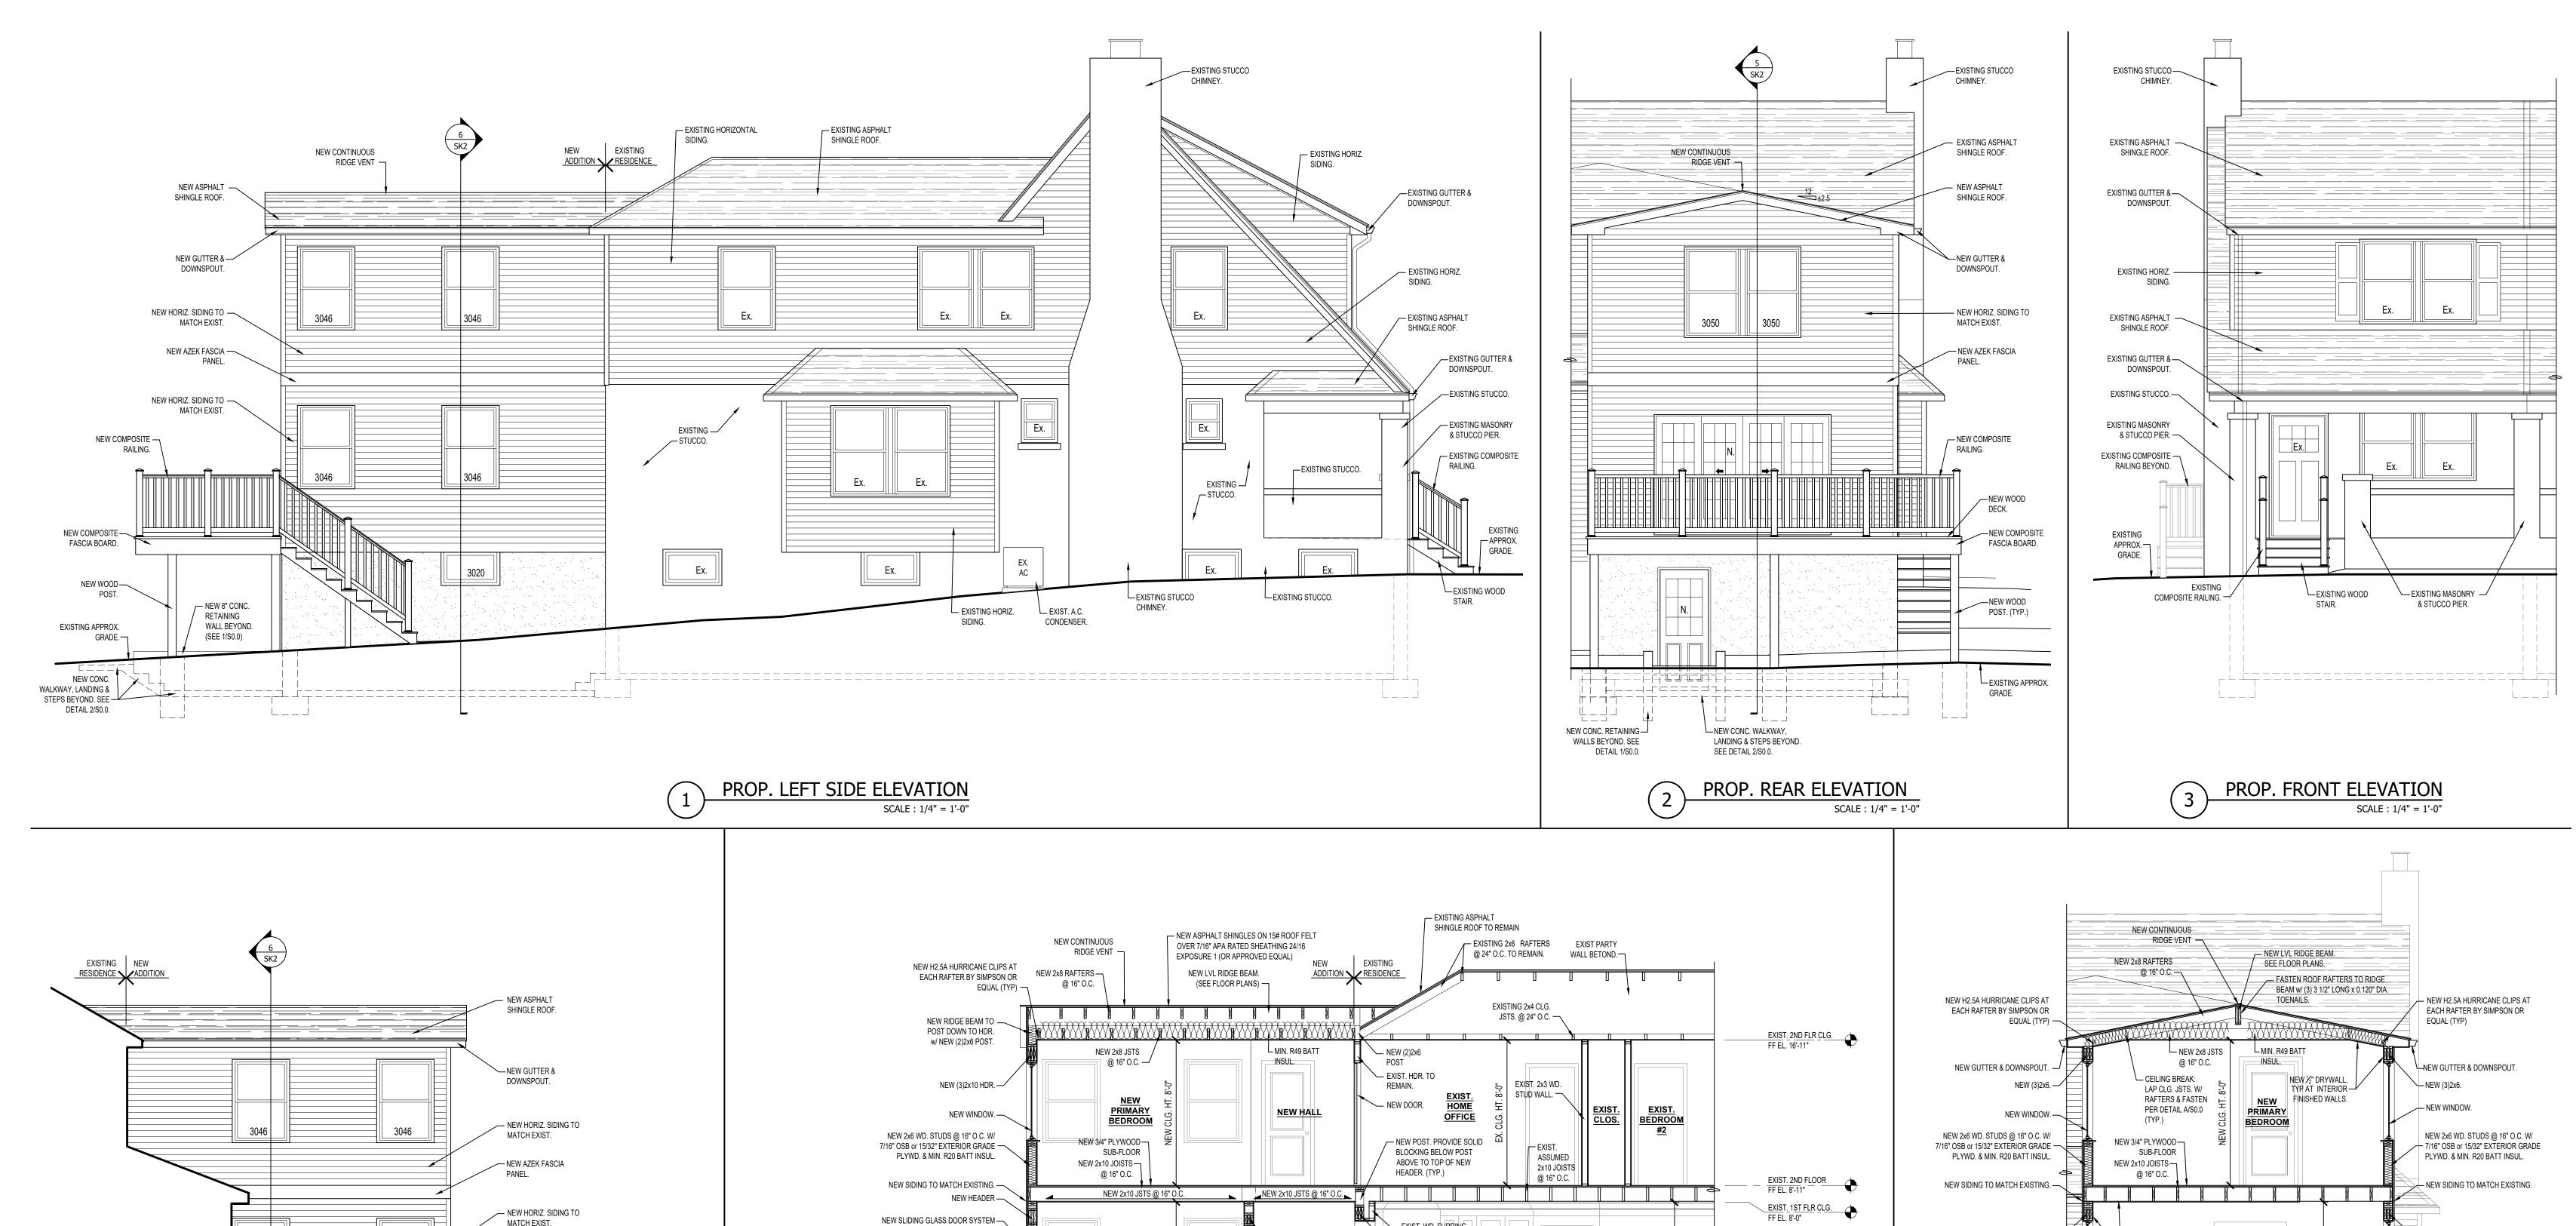

## **Current Request:**

Pursuant to a building permit application submission, the Applicant, Richard Dunn, is proposing to demolish the existing 10′ wide x 12′ long (120 SF) deck attached to the rear of the dwelling and construct a new larger 12′ wide x 20′ long (240 SF) deck. In accordance with the zoning application, the Applicant is proposing to cover an approximately 120 SF to 140 SF portion of a newly built patio for a 240 SF deck with a gable roof. The Applicant is seeking a variance from the Conshohocken Borough Zoning Code Section §27-1005.F to allow for an exceedance in the maximum 35% building coverage within the BR-1 – Borough Residential District 1 zoning district.

Structure – Any man-made object having an ascertainable stationary location on or in land or water, whether or not affixed to the ground.

The Applicant is proposing to add a gable roof over approximately 120 SF to 140 SF of the newly built patio that will be constructed to a 240 SF deck structure. The proposed portion of the deck structure with a roof is considered an enclosed porch by definition. Therefore, the building coverage for the covered porch will need to be included in the building coverage calculation. The resulting building coverage for the site with the covered porch will increase from 35% to approximately 38%.