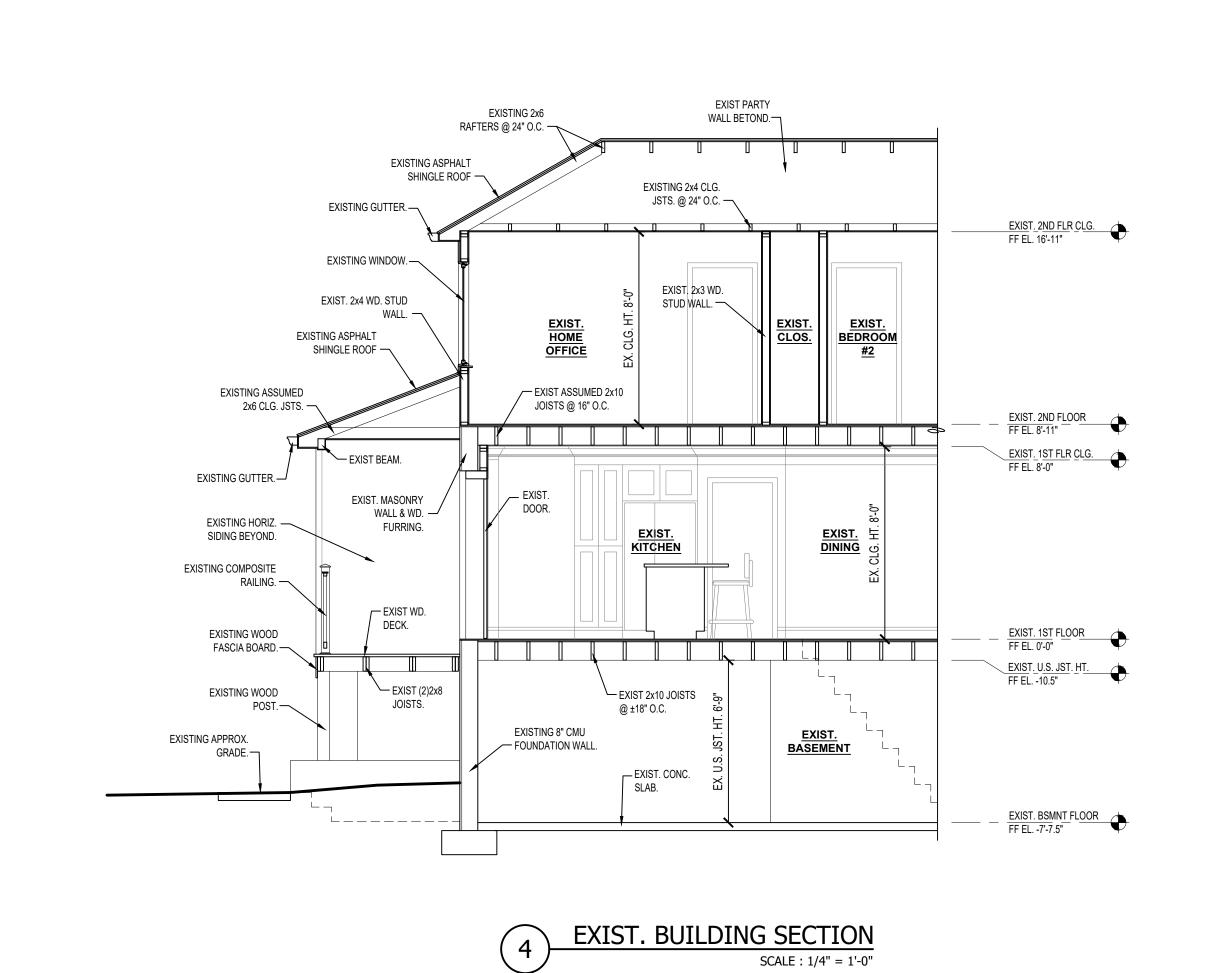

## **History of the Site:**

334 East Seventh Avenue is a 1,060 SF existing single-family detached residential dwelling located within the BR-1 – Borough Residential District 1 zoning district. The 4,200 SF property was part of the 701 Jones Street subdivision and land development application from 2019 with the existing dwelling constructed in 2020. The site is fronted by East Seventh Avenue to the south; an unnamed alley (20' right-of-way) to the north and rear of the property; and residential properties also located within the BR-1 zoning district to the east and west. An off-street parking area for two (2) parking spaces and a one (1)-story 395 SF garage is located off of the unnamed alley to the rear of the site.

## **Current Request:**

Pursuant to a building permit application submission, the Applicant, Richard Dunn, is proposing to demolish the existing 10′ wide x 12′ long (120 SF) deck attached to the rear of the dwelling and construct a new larger 12′ wide x 20′ long (240 SF) deck. In accordance with the zoning application, the Applicant is proposing to cover an approximately 120 SF to 140 SF portion of a newly built patio for a 240 SF deck with a gable roof. The Applicant is seeking a variance from the Conshohocken Borough Zoning Code Section §27-1005.F to allow for an exceedance in the maximum 35% building coverage within the BR-1 – Borough Residential District 1 zoning district.

Deck – An elevated platform constructed no higher than the elevation of the first floor of a dwelling building, and attached to the rear or side of such dwelling, which is designed to provide outdoor living area, but having no roof or walls higher 42 inches in height.

*Porch – A roofed or unroofed structure projecting from the front, side or rear wall of a building.* 

Porch, Enclosed – A structure attached to a dwelling providing outdoor living space, which has a roof and supporting columns but which is open on three sides and has no walls or railings higher than 42 inches. Unenclosed porches may be screened but may not be winterized for year-round use.

Structure – Any man-made object having an ascertainable stationary location on or in land or water, whether or not affixed to the ground.

The Applicant is proposing to add a gable roof over approximately 120 SF to 140 SF of the newly built patio that will be constructed to a 240 SF deck structure. The proposed portion of the deck structure with a roof is considered an enclosed porch by definition. Therefore, the building coverage for the covered porch will need to be included in the building coverage calculation. The resulting building coverage for the site with the covered porch will increase from 35% to approximately 38%.