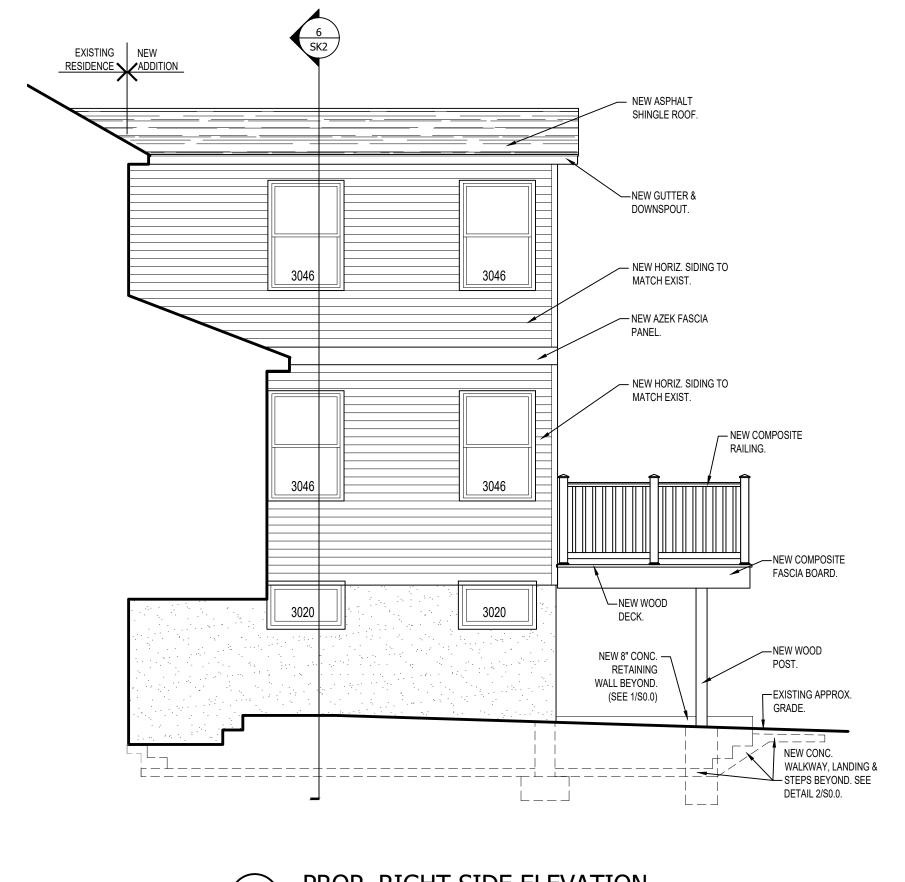

## **Current Request:**

Pursuant to a building permit application submission, the Applicant, Richard Dunn, is proposing to demolish the existing 10′ wide x 12′ long (120 SF) deck attached to the rear of the dwelling and construct a new larger 12′ wide x 20′ long (240 SF) deck. In accordance with the zoning application, the Applicant is proposing to cover an approximately 120 SF to 140 SF portion of a newly built patio for a 240 SF deck with a gable roof. The Applicant is seeking a variance from the Conshohocken Borough Zoning Code Section §27-1005.F to allow for an exceedance in the maximum 35% building coverage within the BR-1 – Borough Residential District 1 zoning district.

Structure – Any man-made object having an ascertainable stationary location on or in land or water, whether or not affixed to the ground.

The Applicant is proposing to add a gable roof over approximately 120 SF to 140 SF of the newly built patio that will be constructed to a 240 SF deck structure. The proposed portion of the deck structure with a roof is considered an enclosed porch by definition. Therefore, the building coverage for the covered porch will need to be included in the building coverage calculation. The resulting building coverage for the site with the covered porch will increase from 35% to approximately 38%.