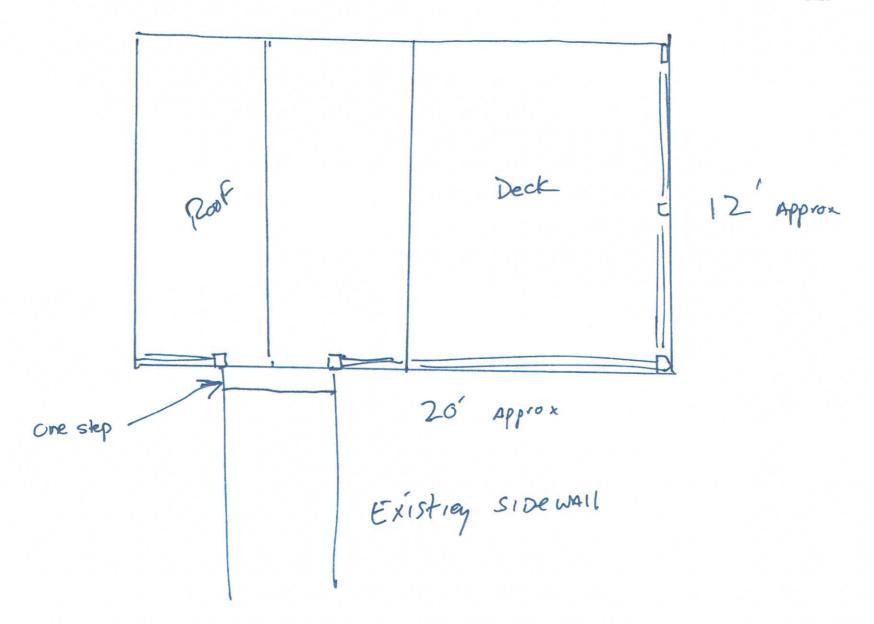

## **Current Request:**

Pursuant to a building permit application submission, the Applicant, Richard Dunn, is proposing to demolish the existing 10′ wide x 12′ long (120 SF) deck attached to the rear of the dwelling and construct a new larger 12′ wide x 20′ long (240 SF) deck. In accordance with the zoning application, the Applicant is proposing to cover an approximately 120 SF to 140 SF portion of a newly built patio for a 240 SF deck with a gable roof. The Applicant is seeking a variance from the Conshohocken Borough Zoning Code Section §27-1005.F to allow for an exceedance in the maximum 35% building coverage within the BR-1 – Borough Residential District 1 zoning district.

Deck – An elevated platform constructed no higher than the elevation of the first floor of a dwelling building, and attached to the rear or side of such dwelling, which is designed to provide outdoor living area, but having no roof or walls higher 42 inches in height.

Structure – Any man-made object having an ascertainable stationary location on or in land or water, whether or not affixed to the ground.

The Applicant is proposing to add a gable roof over approximately 120 SF to 140 SF of the newly built patio that will be constructed to a 240 SF deck structure. The proposed portion of the deck structure with a roof is considered an enclosed porch by definition. Therefore, the building coverage for the covered porch will need to be included in the building coverage calculation. The resulting building coverage for the site with the covered porch will increase from 35% to approximately 38%.