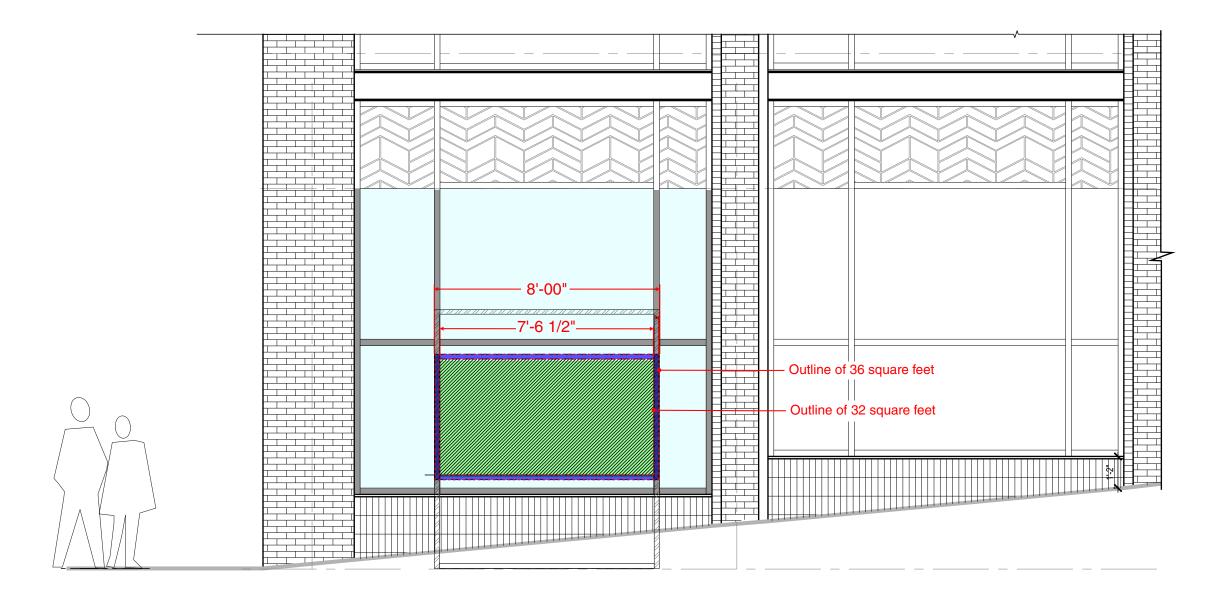

|
| 01/11/2023   10:17 AM EST , 2023                                      | MUTUAL OF AMERICA LIFE INSURANCE COMPANY a New York corporation                                                                        |
| Witness: Docusioned by  Kal Bacharach Names(printed) 344a   Bacharach | By: Thomas lisciens Name: Thomas lisciens Title: Sr. VP Real Estate & Payroll                                                          |



Retirement Services • Investments

# MUTUAL OF AMERICA SORA WEST 46 FAYETTE STREET CONSHOHOCKEN PA 19428

SIGNAGE DESIGN 06.14.23

# **PLAN**



# SIGNAGE PREVIOUSLY APPROVED AT ZHB EVENT ON 02.27.23



**ELM STREET ELEVATION** 





# PROPOSED FAYETTE ELEVATION - STORE FRONT SIGNAGE









# **VIEW - STOREFRONT - FAYETTE STREET**

98" INTERIOR MONITOR WITH
BLUE GLASS AND STAINLESS
STEEL FRAME - 24" FROM
WINDOW LINE
- 36 SQFT





**EXISTING LOCATION** 



**KEY PLAN** 



June 15, 2023

#### **Ross Weiss**

Direct Phone 610-941-236 l Direct Fax 877-295-6883 rweiss@cozen.com

Brittany Rogers
Borough of Conshohocken
400 Fayette Street
Conshohocken, PA 19428

Allison Lee Zoning Officer Borough of Conshohocken 400 Fayette Street Conshohocken, PA 19428

Re: Mutual of America Life Insurance Company ("MOA")

Application to the Zoning Hearing Board for Zoning Relief for Signage

Dear Ms. Lee and Ms. Rogers:

Attached please find the above referenced Application with the Addendum and Exhibits referenced in the Addendum. Enclosed also find checks made payable to the Borough of