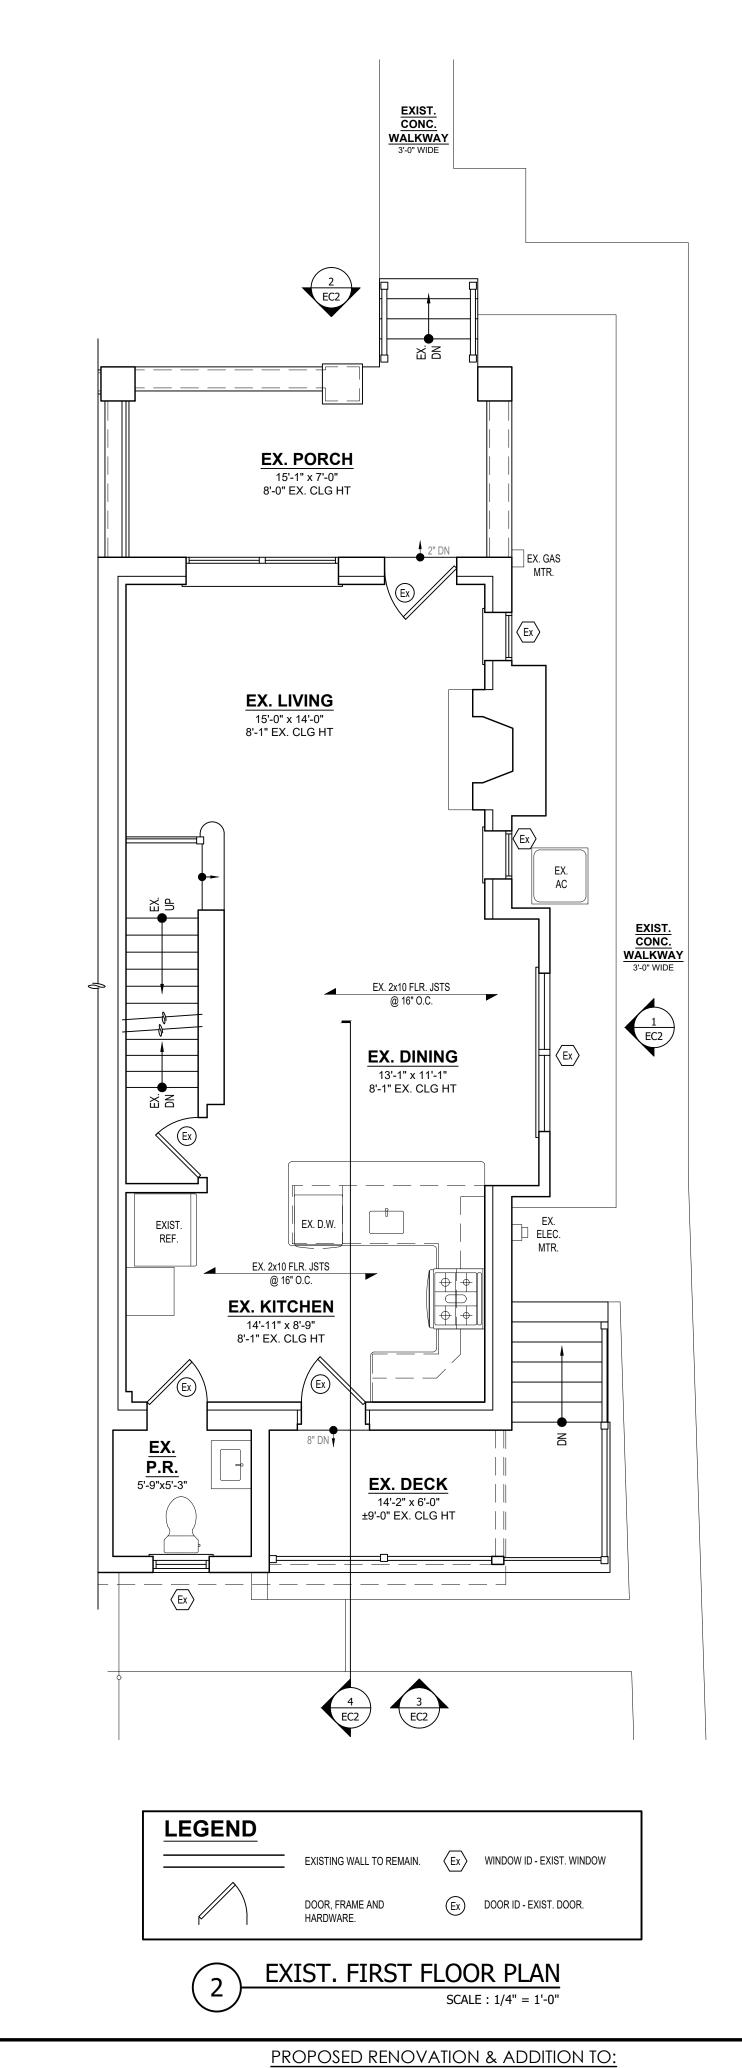

## **History of the Site:**

334 East Seventh Avenue is a 1,060 SF existing single-family detached residential dwelling located within the BR-1 – Borough Residential District 1 zoning district. The 4,200 SF property was part of the 701 Jones Street subdivision and land development application from 2019 with the existing dwelling constructed in 2020. The site is fronted by East Seventh Avenue to the south; an unnamed alley (20' right-of-way) to the north and rear of the property; and residential properties also located within the BR-1 zoning district to the east and west. An off-street parking area for two (2) parking spaces and a one (1)-story 395 SF garage is located off of the unnamed alley to the rear of the site.

## **Current Request:**

Pursuant to a building permit application submission, the Applicant, Richard Dunn, is proposing to demolish the existing 10′ wide x 12′ long (120 SF) deck attached to the rear of the dwelling and construct a new larger 12′ wide x 20′ long (240 SF) deck. In accordance with the zoning application, the Applicant is proposing to cover an approximately 120 SF to 140 SF portion of a newly built patio for a 240 SF deck with a gable roof. The Applicant is seeking a variance from the Conshohocken Borough Zoning Code Section §27-1005.F to allow for an exceedance in the maximum 35% building coverage within the BR-1 – Borough Residential District 1 zoning district.

## **Zoning Determination:**

In accordance with the Conshohocken Borough Zoning Code Section §27-202, the following definitions apply:

Building Coverage – The ration obtained by dividing the maximum horizontal cross-section of all principal and accessory buildings on a lot (including balconies, covered porches, carports and breezeways, but excluding patios and decks) by the total area upon which the buildings are located.

Deck – An elevated platform constructed no higher than the elevation of the first floor of a dwelling building, and attached to the rear or side of such dwelling, which is designed to provide outdoor living area, but having no roof or walls higher 42 inches in height.

*Porch – A roofed or unroofed structure projecting from the front, side or rear wall of a building.* 

Porch, Enclosed – A structure attached to a dwelling providing outdoor living space, which has a roof and supporting columns but which is open on three sides and has no walls or railings higher than 42 inches. Unenclosed porches may be screened but may not be winterized for year-round use.

Structure – Any man-made object having an ascertainable stationary location on or in land or water, whether or not affixed to the ground.

The Applicant is proposing to add a gable roof over approximately 120 SF to 140 SF of the newly built patio that will be constructed to a 240 SF deck structure. The proposed portion of the deck structure with a roof is considered an enclosed porch by definition. Therefore, the building coverage for the covered porch will need to be included in the building coverage calculation. The resulting building coverage for the site with the covered porch will increase from 35% to approximately 38%.

Per the Conshohocken Borough Zoning Code Section §27-1005.F, the maximum building coverage shall not exceed 35% of the lot area. Therefore, the Applicant is required to seek a variance from Zoning Code Section §27-1005.F to permit a maximum building coverage of 38% on the lot, whereas the maximum building coverage of 35% is permitted within the BR-1 – Borough Residential District 1 zoning district.