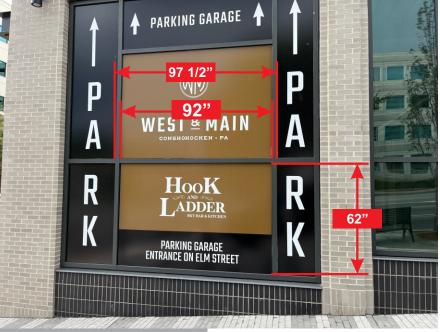

| MUTUAL OF AMERICA LIFE INSURANCE COMPANY a New York corporation                                                                        |
| Witness: Docusioned by  Kal Bacharach Names(printed) 344a   Bacharach | By: Thomas lisciens Name: Thomas lisciens Title: Sr. VP Real Estate & Payroll                                                          |



Retirement Services • Investments

# MUTUAL OF AMERICA SORA WEST 46 FAYETTE STREET CONSHOHOCKEN PA 19428

SIGNAGE DESIGN 06.14.23

# **PLAN**



# SIGNAGE PREVIOUSLY APPROVED AT ZHB EVENT ON 02.27.23



**ELM STREET ELEVATION** 





# PROPOSED FAYETTE ELEVATION - STORE FRONT SIGNAGE









# **VIEW - STOREFRONT - FAYETTE STREET**

98" INTERIOR MONITOR WITH
BLUE GLASS AND STAINLESS
STEEL FRAME - 24" FROM
WINDOW LINE
- 36 SQFT





**EXISTING LOCATION** 



**KEY PLAN** 



June 15, 2023

#### **Ross Weiss**

Direct Phone 610-941-236 l Direct Fax 877-295-6883 rweiss@cozen.com

Brittany Rogers
Borough of Conshohocken
400 Fayette Street
Conshohocken, PA 19428

Allison Lee Zoning Officer Borough of Conshohocken 400 Fayette Street Conshohocken, PA 19428

Re: Mutual of America Life Insurance Company ("MOA")

Application to the Zoning Hearing Board for Zoning Relief for Signage

Dear Ms. Lee and Ms. Rogers:

Attached please find the above referenced Application with the Addendum and Exhibits referenced in the Addendum. Enclosed also find checks made payable to the Borough of Conshohocken for the Application fee (\$500) and for the escrow (\$1,500).

Please confirm completeness of the Application and that we will be sched