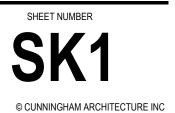

## **Current Request:**

Pursuant to a building permit application submission, the Applicant, Richard Dunn, is proposing to demolish the existing 10′ wide x 12′ long (120 SF) deck attached to the rear of the dwelling and construct a new larger 12′ wide x 20′ long (240 SF) deck. In accordance with the zoning application, the Applicant is proposing to cover an approximately 120 SF to 140 SF portion of a newly built patio for a 240 SF deck with a gable roof. The Applicant is seeking a variance from the Conshohocken Borough Zoning Code Section §27-1005.F to allow for an exceedance in the maximum 35% building coverage within the BR-1 – Borough Residential District 1 zoning district.

Structure – Any man-made object having an ascertainable stationary location on or in land or water, whether or not affixed to the ground.

The Applicant is proposing to add a gable roof over approximately 120 SF to 140 SF of the newly built patio that will be constructed to a 240 SF deck structure. The proposed portion of the deck structure with a roof is considered an enclosed porch by definition. Therefore, the building coverage for the covered porch will need to be included in the building coverage calculation. The resulting building coverage for the site with the covered porch will increase from 35% to approximately 38%.