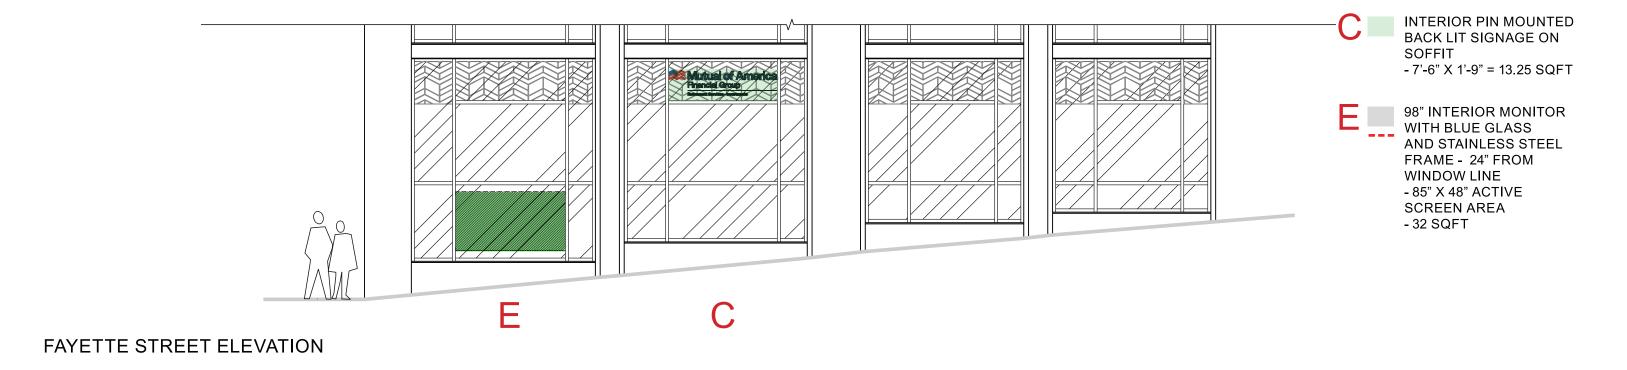

| Tenant:                                                                                                                                |
| 01/11/2023   10:17 AM EST , 2023                                      | MUTUAL OF AMERICA LIFE INSURANCE COMPANY a New York corporation                                                                        |
| Witness: Docusioned by  Kal Bacharach Names(printed) 344a   Bacharach | By: Thomas lisciens Name: Thomas lisciens Title: Sr. VP Real Estate & Payroll                                                          |



Retirement Services • Investments

# MUTUAL OF AMERICA SORA WEST 46 FAYETTE STREET CONSHOHOCKEN PA 19428

SIGNAGE DESIGN 06.14.23

# **PLAN**



# SIGNAGE PREVIOUSLY APPROVED AT ZHB EVENT ON 02.27.23



**ELM STREET ELEVATION** 





# PROPOSED FAYETTE ELEVATION - STORE FRONT SIGNAGE









# **VIEW - STOREFRONT - FAYETTE STREET**

98" INTERIOR MONITOR WITH
BLUE GLASS AND STAINLESS
STEEL FRAME - 24" FROM
WINDOW LINE
- 36 SQFT





**EXISTING LOCATION** 



**KEY PLAN** 



June 15, 2023

#### **Ross Weiss**

Direct Phone 610-941-236 l Direct Fax 877-295-6883 rweiss@cozen.com

Brittany Rogers
Borough of Conshohocken
400 Fayette Street
Conshohocken, PA 19428

Allison Lee Zoning Officer Borough of Conshohocken 400 Fayette Street Conshohocken, PA 19428

Re: Mutual of America Life Insurance Company ("MOA")

Application to the Zoning Hearing Board for Zoning Relief for Signage

Dear Ms. Lee and Ms. Rogers:

Attached please find the above referenced Application with the Addendum and Exhibits referenced in the Addendum.