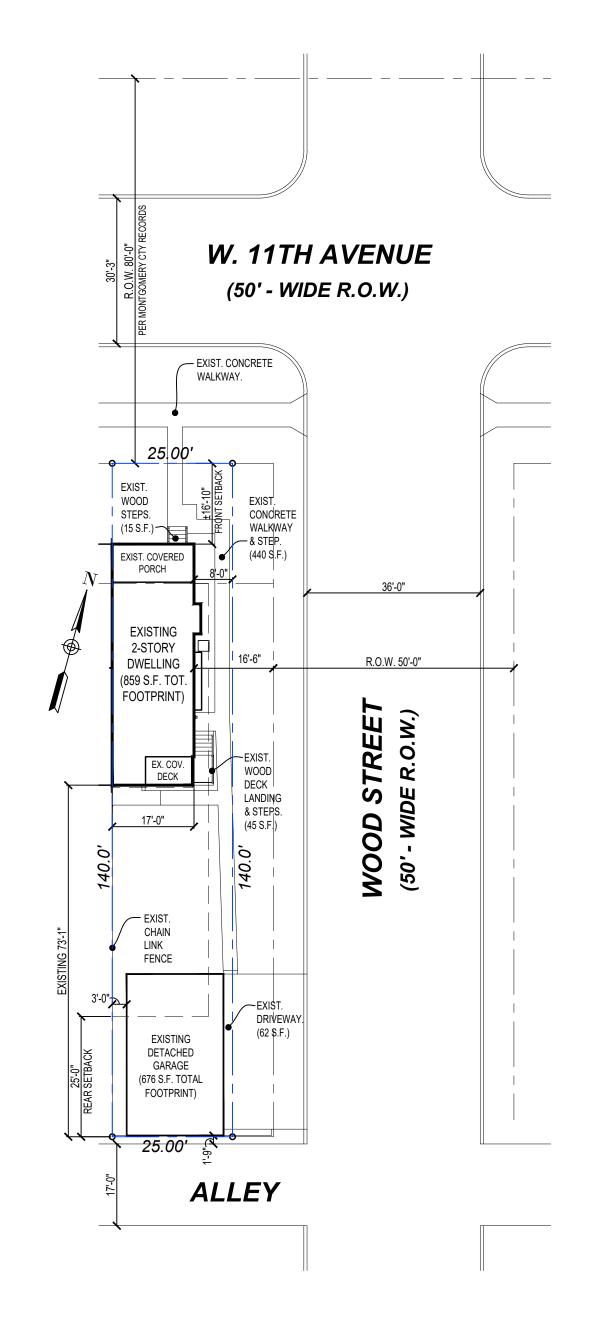

## **History of the Site:**

334 East Seventh Avenue is a 1,060 SF existing single-family detached residential dwelling located within the BR-1 – Borough Residential District 1 zoning district. The 4,200 SF property was part of the 701 Jones Street subdivision and land development application from 2019 with the existing dwelling constructed in 2020. The site is fronted by East Seventh Avenue to the south; an unnamed alley (20' right-of-way) to the north and rear of the property; and residential properties also located within the BR-1 zoning district to the east and west. An off-street parking area for two (2) parking spaces and a one (1)-story 395 SF garage is located off of the unnamed alley to the rear of the site.

## **Current Request:**

Pursuant to a building permit application submission, the Applicant, Richard Dunn, is proposing to demolish the existing 10′ wide x 12′ long (120 SF) deck attached to the rear of the dwelling and construct a new larger 12′ wide x 20′ long (240 SF) deck. In accordance with the zoning application, the Applicant is proposing to cover an approximately 120 SF to 140 SF portion of a newly built patio for a 240 SF deck with a gable roof. The Applicant is seeking a variance from the Conshohocken Borough Zoning Code Section §27-1005.F to allow for an exceedance in the maximum 35% building coverage within the BR-1 – Borough Residential District 1 zoning district.