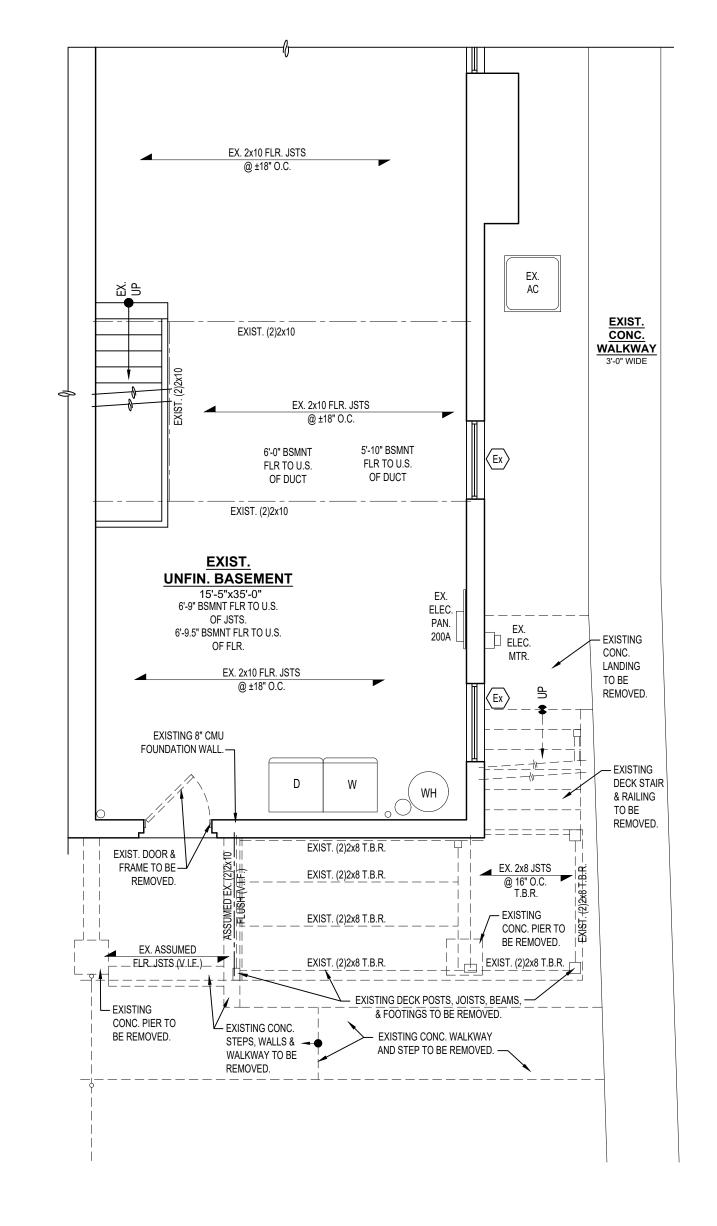

## **History of the Site:**

334 East Seventh Avenue is a 1,060 SF existing single-family detached residential dwelling located within the BR-1 – Borough Residential District 1 zoning district. The 4,200 SF property was part of the 701 Jones Street subdivision and land development application from 2019 with the existing dwelling constructed in 2020. The site is fronted by East Seventh Avenue to the south; an unnamed alley (20' right-of-way) to the north and rear of the property; and residential properties also located within the BR-1 zoning district to the east and west. An off-street parking area for two (2) parking spaces and a one (1)-story 395 SF garage is located off of the unnamed alley to the rear of the site.

## **Current Request:**

Pursuant to a building permit application submission, the Applicant, Richard Dunn, is proposing to demolish the existing 10′ wide x 12′ long (120 SF) deck attached to the rear of the dwelling and construct a new larger 12′ wide x 20′ long (240 SF) deck. In accordance with the zoning application, the Applicant is proposing to cover an approximately 120 SF to 140 SF portion of a newly built patio for a 240 SF deck with a gable roof. The Applicant is seeking a variance from the Conshohocken Borough Zoning Code Section §27-1005.F to allow for an exceedance in the maximum 35% building coverage within the BR-1 – Borough Residential District 1 zoning district.