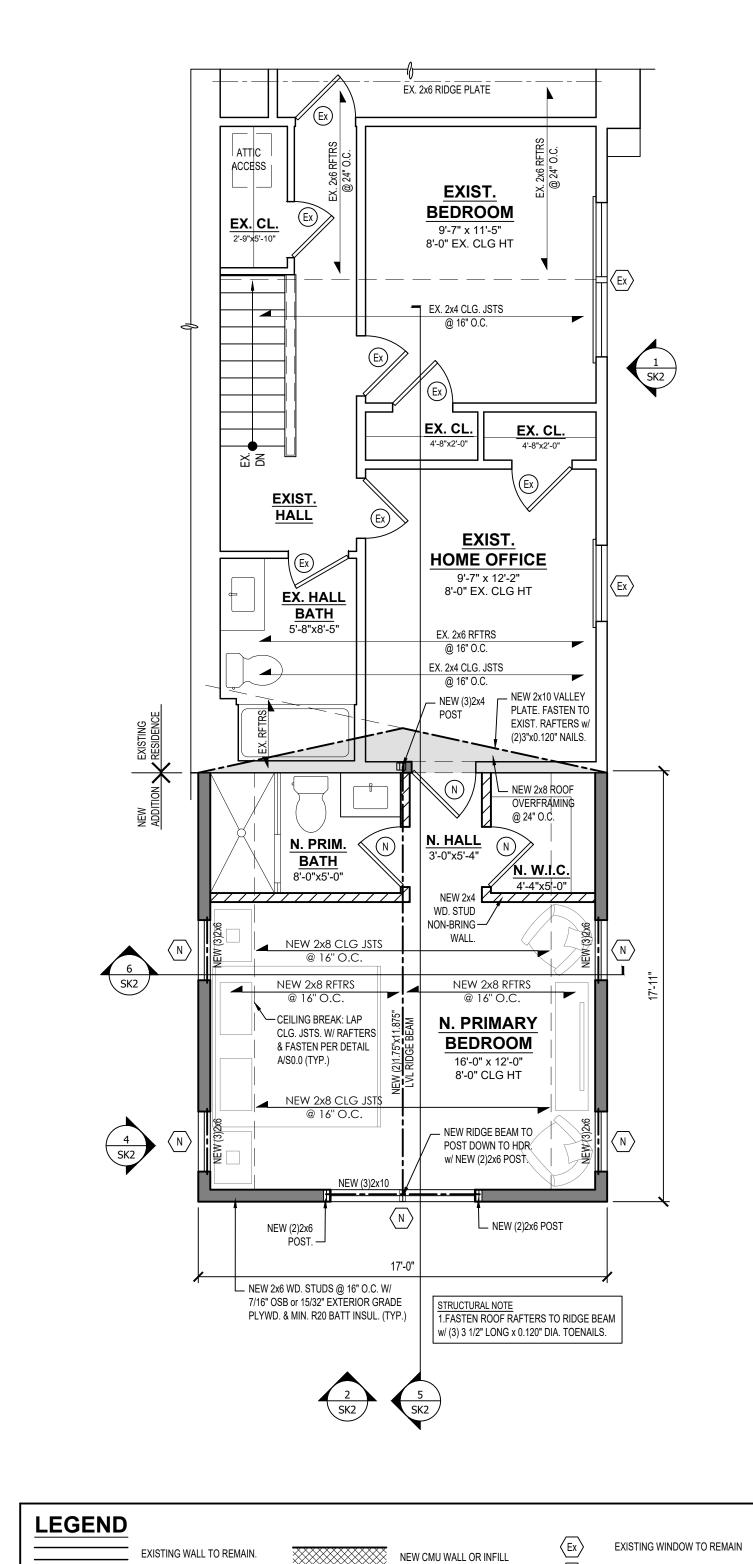

## **Current Request:**

Pursuant to a building permit application submission, the Applicant, Richard Dunn, is proposing to demolish the existing 10′ wide x 12′ long (120 SF) deck attached to the rear of the dwelling and construct a new larger 12′ wide x 20′ long (240 SF) deck. In accordance with the zoning application, the Applicant is proposing to cover an approximately 120 SF to 140 SF portion of a newly built patio for a 240 SF deck with a gable roof. The Applicant is seeking a variance from the Conshohocken Borough Zoning Code Section §27-1005.F to allow for an exceedance in the maximum 35% building coverage within the BR-1 – Borough Residential District 1 zoning district.

## **Zoning Determination:**

In accordance with the Conshohocken Borough Zoning Code Section §27-202, the following definitions apply:

Building Coverage – The ration obtained by dividing the maximum horizontal cross-section of all principal and accessory buildings on a lot (including balconies, covered porches, carports and breezeways, but excluding patios and decks) by the total area upon which the buildings are located.

Deck – An elevated platform constructed no higher than the elevation of the first floor of a dwelling building, and attached to the rear or side of such dwelling, which is designed to provide outdoor living area, but having no roof or walls higher 42 inches in height.

Structure – Any man-made object having an ascertainable stationary location on or in land or water, whether or not affixed to the ground.

The Applicant is proposing to add a gable roof over approximately 120 SF to 140 SF of the newly built patio that will be constructed to a 240 SF deck structure. The proposed portion of the deck structure with a roof is considered an enclosed porch by definition. Therefore, the building coverage for the covered porch will need to be included in the building coverage calculation. The resulting building coverage for the site with the covered porch will increase from 35% to approximately 38%.

Per the Conshohocken Borough Zoning Code Section §27-1005.F, the maximum building coverage shall not exceed 35% of the lot area. Therefore, the Applicant is required to seek a variance from Zoning Code Section §27-1005.F to permit a maximum building coverage of 38% on the lot, whereas the maximum building coverage of 35% is permitted within the BR-1 – Borough Residential District 1 zoning district.