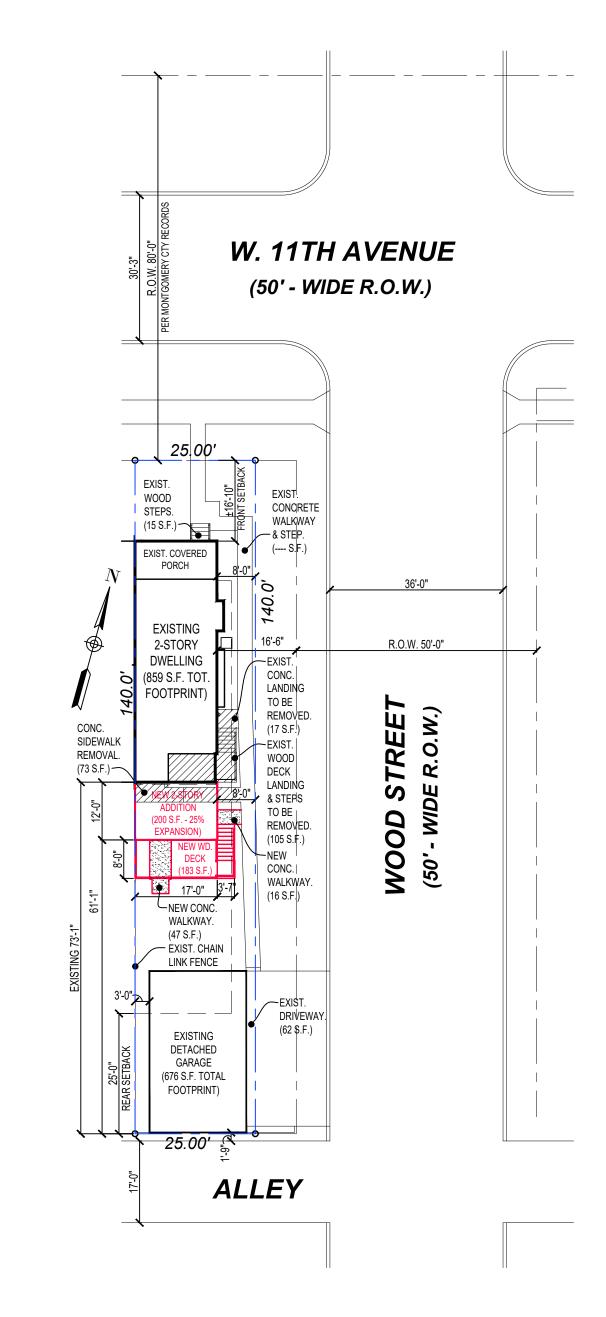

based on Recorded Property Deed.

2. Only above ground visible building conditions have been located by Cunningham Architecture, Inc. Underground utilities and invert elevations have not been survey measured nor located. Cunningham Architecture, Inc. is not a licensed land surveying nor engineering company. The Plot Plan created is not intended for legal purposes or to be used to determine legal property lines. The plot plan was prepared exclusively for demonstrating as-built building conditions and proposed scope of work. Contractor shall field verify existing building and site conditions before commencing construction. The location of the underground utilities must be field verified by contractor before commencement of any construction. 3. Plot Plan is for diagrammatic purposes only.





| <b>EXISTING SITE FEATU</b> | RES:             | PROPOSED IMPROVEMENTS     | <b>3</b> :        | CONSHOHOCKEN BORO        | UGH §182-206 | <b>PERMITTED</b> | USE       |
|----------------------------|------------------|---------------------------|-------------------|--------------------------|--------------|------------------|-----------|
| BUILDING                   | 859 S.F.         | BUILDING ADDITION ±25% EX | P. 200 S.F.       | DIMENSIONAL STANDAR      | RDS.         |                  |           |
| GARAGE                     | 676 S.F.         | WOOD DECK/STAIR           | 183 S.F.          | BR-1 - BOROUGH RESID     | ENTIAL DISTR | RICT 1           |           |
| SIDEWALKS                  | 440 S.F.         | CONC. WALKWAY             | 63 S.F.           | AREA REGULATIONS